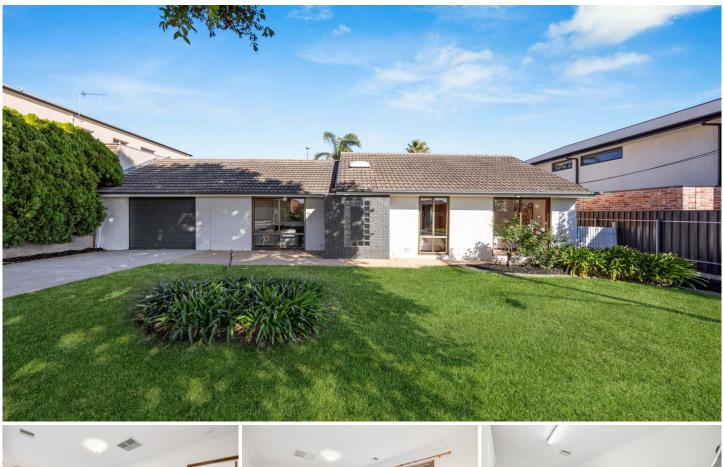

## **18 Thomson Avenue Rostrevor SA**

Lots of upgrades Spacious living rooms

Well designed to maximise the natural light

Big block of 585 sqm

Buyers will love this family home and the potential to add value and upgrade the back yard area. Great value in a top spot.

- 3 Bedrooms
- Recently upgraded central kitchen
- 2 separate & generous light & bright living rooms.
- Neat & tidy bathroom & w.c.

Lock up garage with drive through to a double garage/workshop. Very generous cellar accessible from the garage.

3 🛤 1 🚰 3 🚘

- Price
- View
- : UNDER CONTRACT
- Land Size : 585 sqm
  - : https://www.bruse.com.au/sale/sa/eastern-s uburbs/rostrevor/residential/house/7996194

**Theon Bruse** 08 8431 8181

**Bevan Bruse** 08 8431 8181