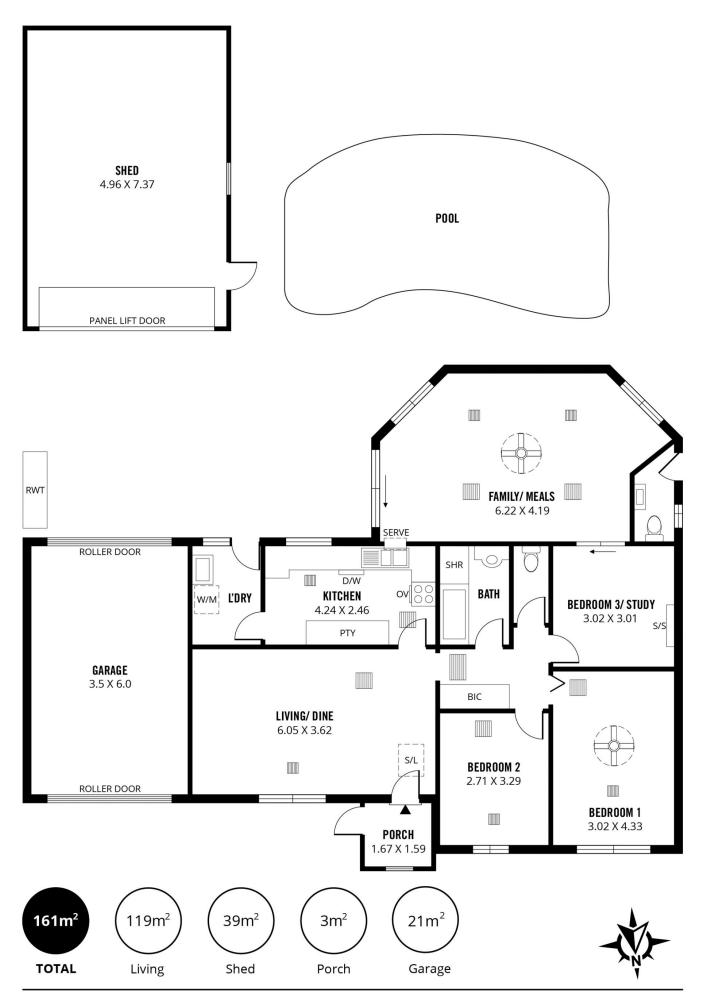

- 3 Bedrooms
- Recently upgraded central kitchen
- 2 separate & generous light & bright living rooms.
- Neat & tidy bathroom & w.c.

Lock up garage with drive through to a double garage/workshop. Very generous cellar accessible from the garage.

Scale in metres. This drawing is for illustration purposes only. All measurements are approximate and details intended to be relied upon should be independently verified.