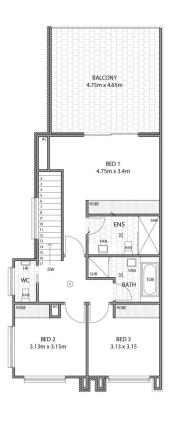

ue and exciting outlook over the park at the back of the home. The ultimate in luxury and peaceful living.

4 FRONT PROPERTY DEVELOPMENTS. Being built by an extremely good local second generation builder. This is a builder of whom I have sold for many times over the past 20 years. They pride themselves in their work and their experience of 2 generations of building homes and this defiantly shows in the homes they build.

Backyard and large bedrooms that overlook the park.

Top quality fixtures and finishes throughout with everything except curtains included.

SO MUCH NATURAL LIGHT TO ALL ROOMS.

## 4 2 2 2

**Price**: \$ 735,000

**View**: https://www.bruse.com.au/sale/sa/north-north-ea st-suburbs/modbury/residential/house/7989460



Theon Bruse 08 8431 8181



Bevan Bruse 08 8431 8181





Ground Floor Plan D1

Upper Plan D1