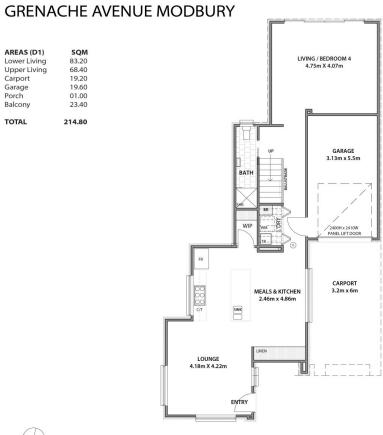

## 4 2 2 2

**Price**: \$ 735,000

**View**: https://www.bruse.com.au/sale/sa/north-north-ea st-suburbs/modbury/residential/house/7989460

Theon Bruse 08 8431 8181

Bevan Bruse 08 8431 8181

Ground Floor Plan D1