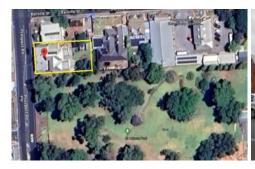

## 45 Prospect Road Prospect SA

840M2 OF PRIME LAND HOLDING FOR A NEW AGE DEVELOPMENT.

So close to Buzzy Prospect Road shopping, restaurants, cafes and cinema.

So close to North Adelaide O'Connell Street shopping, restaurants and cinema.

This is an exciting and rare site for an upmarket residential apartment development.

A Land holding such as this rarely comes available. This is a brilliant opportunity.

Developers do not miss out.

Price : BEST OFFER Land Size : 840 sqm