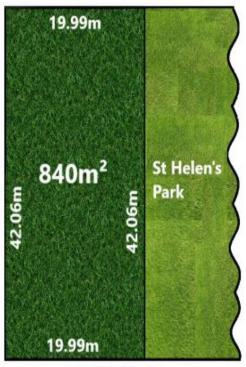

## 45 Prospect Road Prospect SA

840M2 OF PRIME LAND HOLDING FOR A NEW AGE DEVELOPMENT.

So close to Buzzy Prospect Road shopping, restaurants, cafes and cinema.

So close to North Adelaide O'Connell Street shopping, restaurants and cinema.

This is an exciting and rare site for an upmarket residential apartment development.

A Land holding such as this rarely comes available. This is a brilliant opportunity.

Developers do not miss out.

Price : BEST OFFER Land Size : 840 sqm