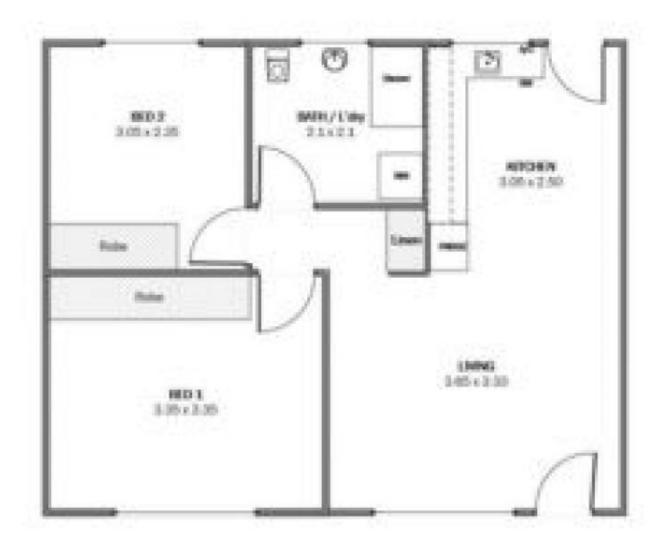

Situated in a fantastic location only 5 minutes to the city and 10 minutes to the beach, this completely renovated 2 bedroom unit will suit many tenants!

Positioned on the ground floor in a small group of only 6 units offering light filled and comfortable living. The open plan living and dining area flows through to stylish and modern kitchen complete with plenty of cupboard and bench space and stainless steel gas cooking appliances and dishwasher.

The two generous size bedrooms both with floor to ceiling