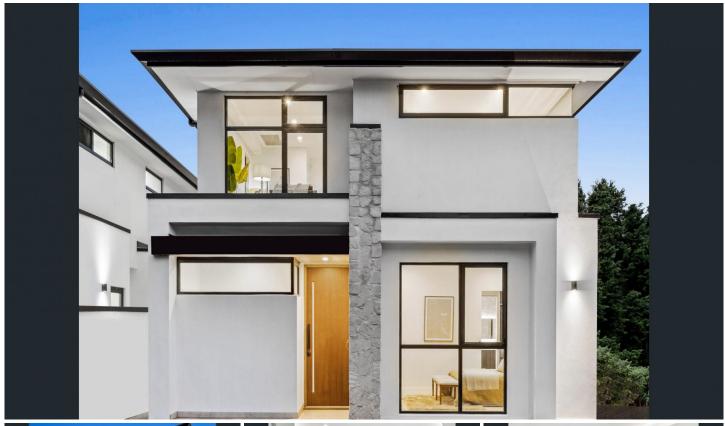

## 20 View Road Walkerville SA

AT THE REAR OF THE HOME THERE IS A GENEROUS ALLOTMENT OF LAND WHICH WILL SUIT MANY BUYERS WHO SEEK TO HAVE A WONDERFUL GARDEN AND PLAY AREA FOR CHILDREN.

This is a home that has been architecturally designed for lifestyle 2024. Do not miss out.

The home itself has a wonderful flow and floorplan that will suit many buyers as it has a main bedroom on the lower level. A great feature with a large walk-in robe and ensuite.

The lower level of the home also includes the open plan, living, dining and kitchen. This generous room opens out to the outdoor living areas with full BBQ and fridge.

The kitchen of the home is amazing with high end quality

4 🗀 3 🔓 2 🖨

Price : \$1,590,000 Building Size : 250 sqm Land Size : 371 sqm

Land Size : 371 sqm View : https://w

: https://www.bruse.com.au/sale/sa/northnorth-east-suburbs/walkerville/residentia