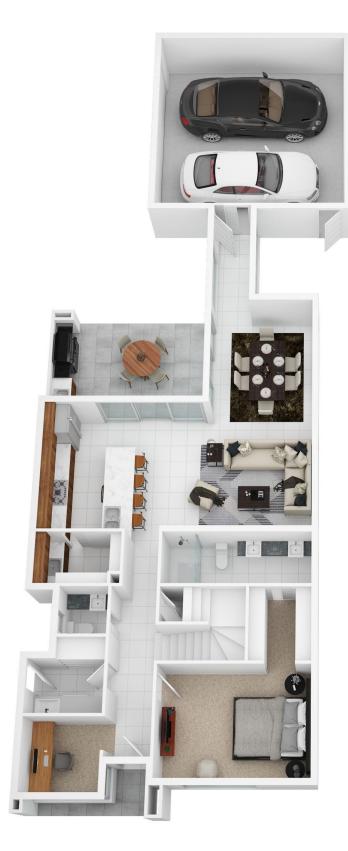

The home itself has a wonderful flow and floorplan that will suit many buyers as it has a main bedroom on the lower level. A great feature with a large walk-in robe and ensuite.

The lower level of the home also includes the open plan, living, dining and kitchen. This generous room opens out to the outdoor living areas with full BBQ and fridge.

The kitchen of the home is amazing with high end quality

4 🗀 3 🔓 2 🖨

Price : \$1,590,000 Building Size : 250 sqm Land Size : 371 sqm

Land Size : 371 sqm View : https://w

: https://www.bruse.com.au/sale/sa/northnorth-east-suburbs/walkerville/residentia

I/house/7981278

Bevan Bruse 08 8431 8181

Theon Bruse 08 8431 8181

LOWER FLOOR PLAN

**UPPER FLOOR PLAN** 

This floor plan including furniture, fixture measurements and dimensions are approximate and for illustrative purposes only. Boxbrownie.com gives no guarantee, warranty or representation as to the accuracy and layout. All enquiries must be directed to the agent, vendor or party representing this floor plan.