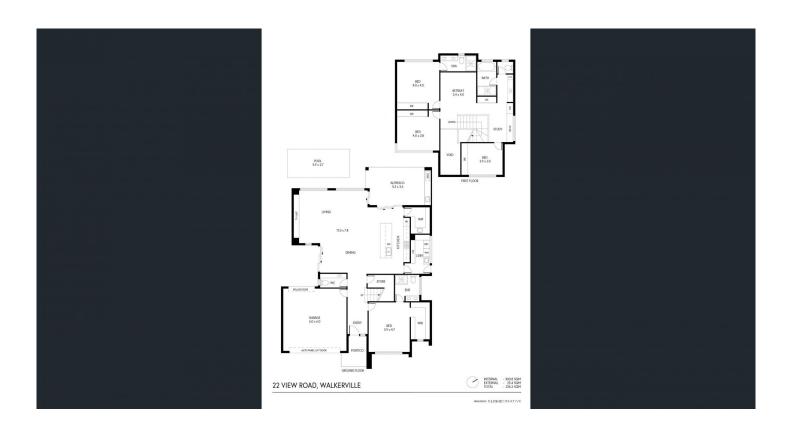

## 22 View Road Walkerville SA

THIS NEW AGE HOME WILL SUIT MANY BUYERS. IT OFFERS ACCOMMODATION OF GENEROUS PROPORTION. IT OFFERS A GREAT LIFESTYLE IN A WONDERFUL LOCATION. SO CLOSE TO NORTH ADELAIDE. SO CLOSE TO WALKERVILLE SHOPPING CENTER, CAFFES, RESTAURANTS AND OTHER GENERAL FACILITIES. IT REALLY IS A MARVELOUS LOCATION.

THIS ARCHITECTURALLY DESIGNED HOME offers the opportunity to have generous open plan living areas on the lower level and also a second large open plan living on the upper level making this home a very desirable floorplan for family buyers.

The main bedroom is on the lower level with a large ensuite facility and walk in robe.

4 📮 3 🚍 2 🖨

Price : CONTACT AGENT

**Building Size**: 326 sqm **Land Size**: 400 sqm

View : https://www.bruse.com.au/sale/sa/northnorth-east-suburbs/walkerville/residentia