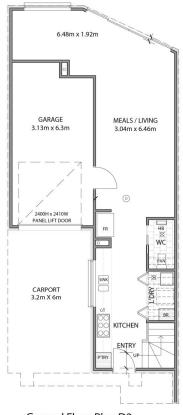

## GRENACHE AVENUE MODBURY

| AREAS (D1)   | SQM    |
|--------------|--------|
| Lower Living | 50.80  |
| Upper Living | 73.00  |
| Carport      | 19.20  |
| Garage       | 22.30  |
| Porch        | 01.00  |
| Balcony      | 18.30  |
| TOTAL        | 184.60 |

Ground Floor Plan D2

Upper Plan D2