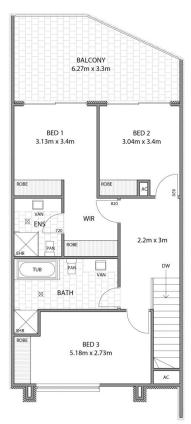

## GRENACHE AVENUE MODBURY

| AREAS (D1)   | SQM    |
|--------------|--------|
| Lower Living | 50.80  |
| Upper Living | 73.00  |
| Carport      | 19.20  |
| Garage       | 22.30  |
| Porch        | 01.00  |
| Balcony      | 18.30  |
| TOTAL        | 184.60 |

Ground Floor Plan D2

Upper Plan D2