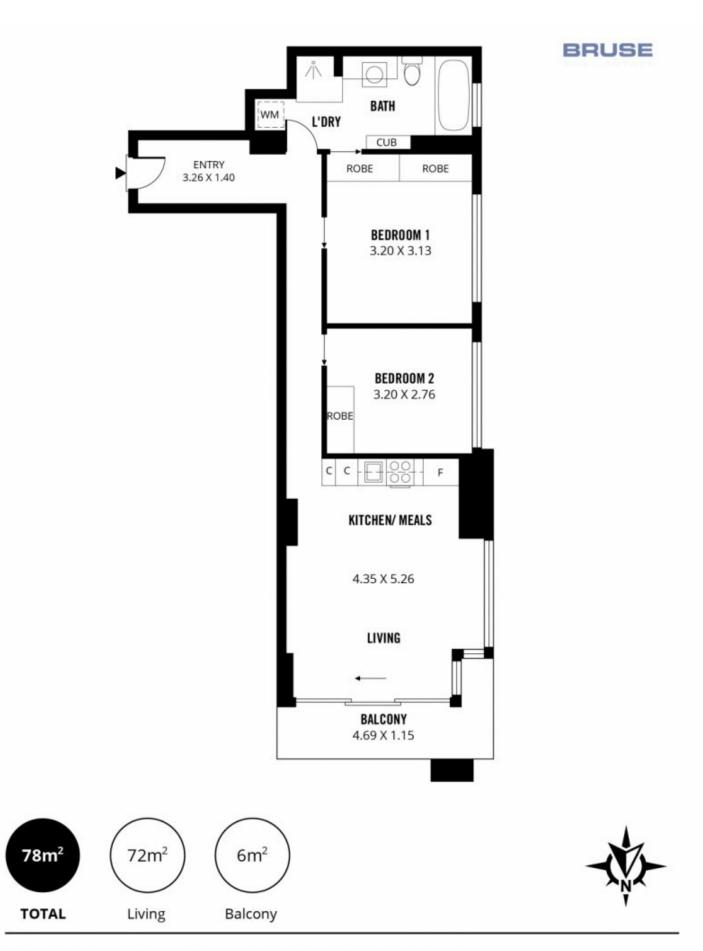

## 2 🎮 1 🚆

Price

: \$405,000 - \$425,000

- Building Size : 78 sqm View : https://v
  - : https://www.bruse.com.au/sale/sa/adelai de/adelaide/residential/apartment/79597 36

Toby Shipway 8413 8181

Scale in metres. This drawing is for illustration purposes only. All measurements are approximate and details intended to be relied upon should be independently verified. Produced by The Fotobase Group