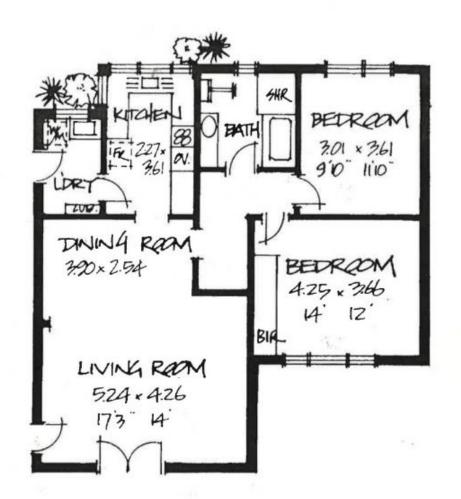

## 5/120 Osmond Terrace Norwood SA

Please register your interest in this property by clicking on the Book Inspection Button or Email/Call Agent button. You will be informed of any inspection times. It is imperative that you register your attendance at our inspections.

This two bedroom trendy ground floor home is located in a stunning Spanish style group of units. The units are surrounded by exotic trees and a beautiful communal garden setting.

A must see!

## Other features are:

- > Wooden floorboards throughout
- > Stylish kitchen featuring Miele dishwasher and Smeg

2 📭 1 🖺 1 😭

**View :** https://www.bruse.com.au/lease/sa/eastern-subur bs/norwood/residential/unit/7956168