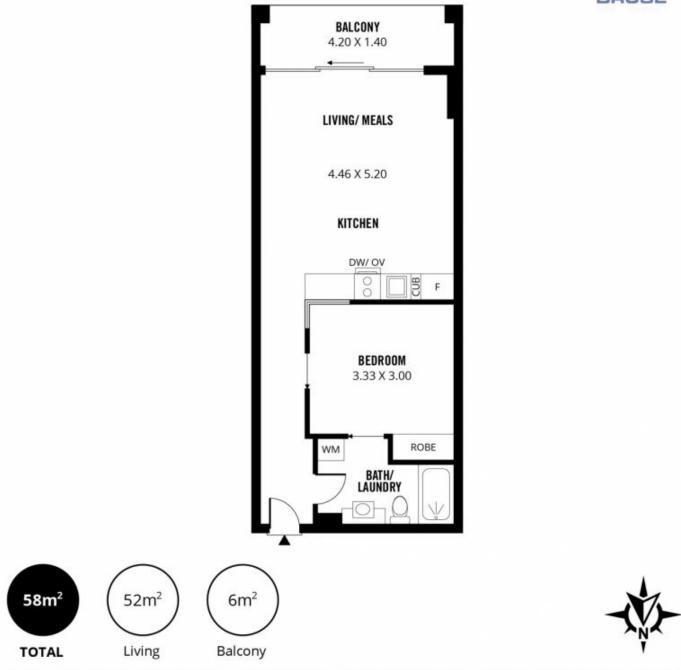

## 1 🎮 1 🚔

| Price                | :\$315,000 |
|----------------------|------------|
| <b>Building Size</b> | : 58 sqm   |
| \/*<br>              | 1          |

View

b8 sqm
https://www.bruse.com.au/sale/sa/adelai
de/adelaide/residential/apartment/79538
58

Toby Shipway 8413 8181

https://www.bruse.com.au Just another WordPress site

BRUSE

Scale in metres. This drawing is for illustration purposes only. All measurements are approximate and details intended to be relied upon should be independently verified.