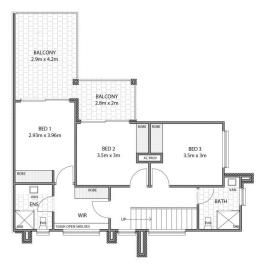

## GRENACHE AVENUE MODBURY

| AREAS (D1)   | SQM   |
|--------------|-------|
| Lower Living | 47.50 |
| Upper Living | 66.10 |
| Carport      | 16.20 |
| 2nd Carport  | 17.70 |
| Porch        | 01.00 |
| Balcony      | 20.10 |