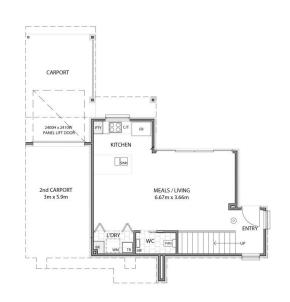

## GRENACHE AVENUE MODBURY

| AREAS (D1)   | SQM   |
|--------------|-------|
| Lower Living | 47.50 |
| Upper Living | 66.10 |
| Carport      | 16.20 |
| 2nd Carport  | 17.70 |
| Porch        | 01.00 |
| Balcony      | 20.10 |

168.60

9

Ground Floor Plan D4

Upper Plan D4