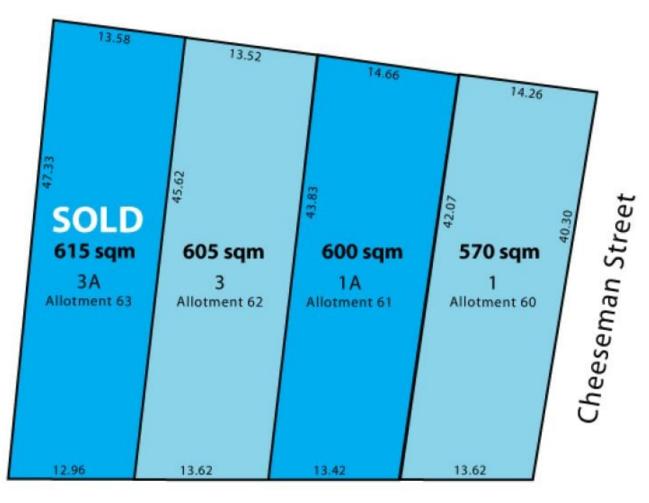

Allotment 3 and 3A Now Sold. ONLY 2 LEFT.

Wide frontages of up to 13.7m and allotment sizes of up to 620m2. Big blocks allowing you to build generous size homes and still have a big backyard for your family to enjoy.