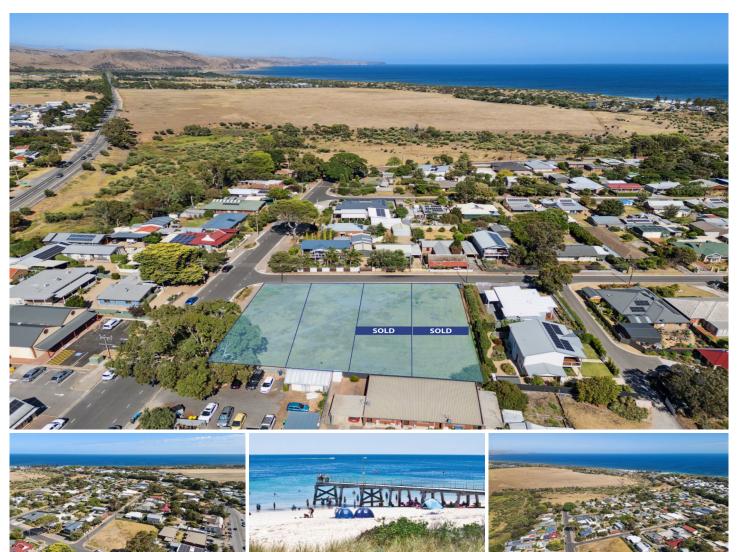

## 1-3 Herbert Street Normanville SA

NORMANVILLE "THE HIDDEN JEM OF THE FLEURIEU PENINSULA."

FOUR CLEARED AND FLAT TORRENS TITLE ALLOTMENTS OF LAND ONLY A SHORT WALK AWAY FROM THE NEWLY UPGRADED FORESHORE, SURF CLUB AND CLOSE TO THE CUTE CAFÉS AND SHOPS ON TRENDY MAIN ROAD. HERBERT ROAD RUNS OFF OF JETTY ROAD. THIS LOCATION IS VERY SPECIAL.

Allotment 3 and 3A Now Sold. ONLY 2 LEFT.

Wide frontages of up to 13.7m and allotment sizes of up to 620m2. Big blocks allowing you to build generous size homes and still have a big backyard for your family to enjoy.