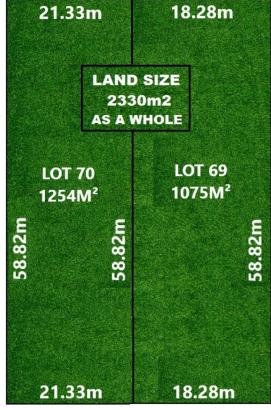

## 69 and 70/ Glynburn Road Hazelwood Park SA

Land like this is running out. Grasp the opportunity now. Suburban Neighbourhood Zoning.

SET ON 2330M² OF LAND MAKES THIS AN ABSOLUTE PRIME AND RARE OPPORTUNITY IN THE EAST OF ADELAIDE OFFERING EXCELLENT OPPORTUNITY FOR DEVELOPERS, BUILDERS OR FOR HOME OWNERS TO PURCHASE ONE OF THE TWO ALLOTMENTS. THIS IS A GREAT OPPORTUNITY DO NOT MISS OUT.

This flat allotment offers a brilliant opportunity for developers or purchasers to consider building a multiple of homes on a site (subject to council consent).

This land is in a location that is absolute prime in the Eastern suburbs of Adelaide. Very close to Shopping,

Price : CONTACT AGENT

Land Size: 2330 sqm

View : https://www.bruse.com.au/sale/sa/eastern-s

uburbs/hazelwood-park/residential/land/794

1718

Bevan Bruse 08 8431 8181

Theon Bruse 08 8431 8181