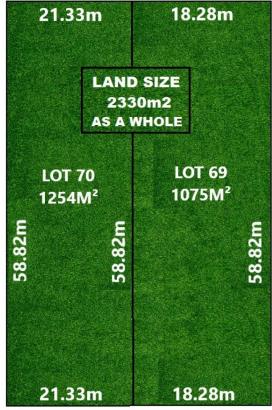

## 483 Glynburn Road Hazelwood Park SA

Land like this is running out. Grasp the opportunity now. Suburban Neighbourhood Zoning.

SET ON 2330M² OF LAND MAKES THIS AN ABSOLUTE PRIME AND RARE OPPORTUNITY IN THE EAST OF ADELAIDE OFFERING EXCELLENT OPPORTUNITY FOR DEVELOPERS, BUILDERS OR FOR HOME OWNERS TO PURCHASE ONE OF THE TWO ALLOTMENTS. THIS IS A GREAT OPPORTUNITY DO NOT MISS OUT.

This flat allotment offers a brilliant opportunity for developers or purchasers to consider building a multiple of homes on a site (subject to council consent).

This land is in a location that is absolute prime in the Eastern suburbs of Adelaide. Very close to Shopping,