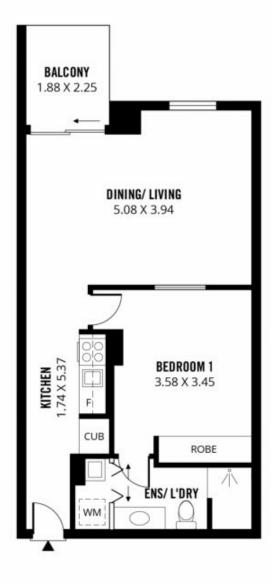

1 🛌 1 🖳

Price : \$ 335,000 Building Size : 59 sqm

View : https://www.bruse.com.au/sale/sa/adelai

de/adelaide/residential/apartment/79323

03

Toby Shipway 8413 8181

Scale in metres. This drawing is for illustration purposes only. All measurements are approximate and details intended to be relied upon should be independently verified.