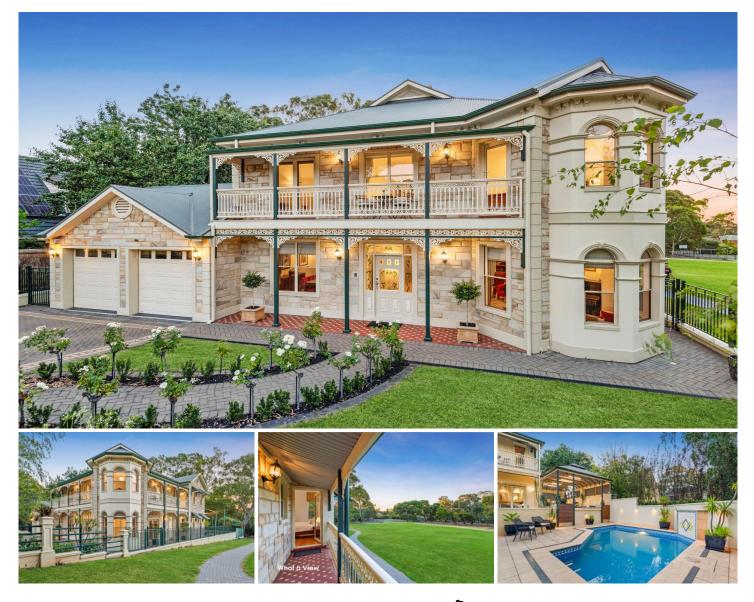

## **1B Simpson Road Wattle Park SA**

BUILT IN 2003. 578M2 TOTAL HOUSE SIZE WITH LAND SIZE OF 798M2. JUST A WONDERFUL FAMILY HOME.

THE VENDOR HAS COMPILED A ROOM BY ROOM SPECIFICATION FOR THIS AMAZING HOME. Email bevan.bruse@bruse.com.au and we will forward this very detailed information.

TO LIVE IN THIS MARVELLOUS HOME WOULD BE AN ABSOLUTE PLEASURE AND LIFE CHANGING.

It will suit large families as the home has 13 rooms, 4 bathrooms. A stunning outdoor living area and a marvellous pool area all with the benefit of overlooking the adjoining reserve and 100M to tennis courts and all of the facilities of BELL YETT RESERVE.

## 5 🛤 4 🚰 3 🚘

| Price               |
|---------------------|
| <b>Building Siz</b> |
| Land Size           |

View

- : FOR SALE BY OFFER
- g Size : 578 sqm
  - : 798 sqm

: |

: https://www.bruse.com.au/sale/sa/easter n-suburbs/wattle-park/residential/house/ 7925893