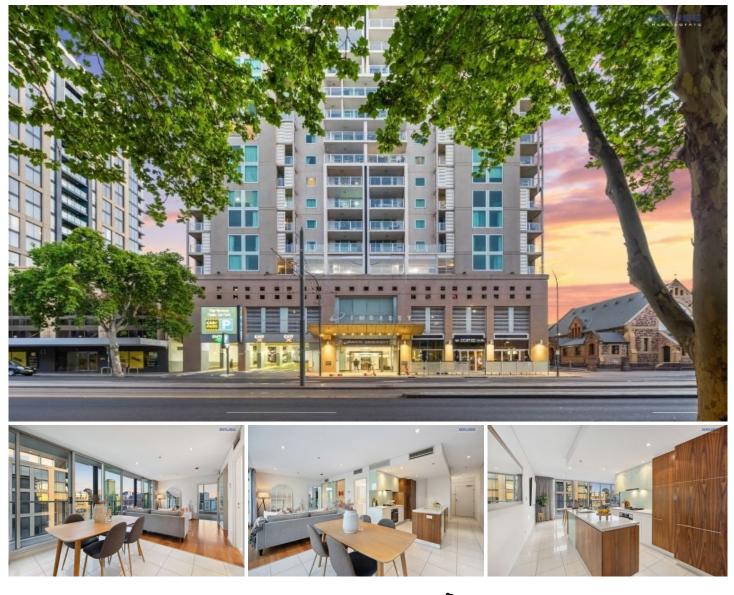

## 1506/96 North Terrace Adelaide SA

Boasting some of the most amazing views in town, this exclusive 2 bedroom apartment offers an envious city lifestyle in such a premium CBD location. Positioned on the 15th floor in the south-east corner of the Embassy Apartments, the extensive use floor to ceiling windows and the huge wrap-around balcony embrace the breathtaking 270 degree views over the River Torrens, stunning ocean sunsets, Adelaide Hills, and the city skyline.

## 2 🛤 2 🚔 1 🚘

Price

: \$745,000 - \$785,000

Building Size : 109 sqm View

: https://www.bruse.com.au/sale/sa/adelai de/adelaide/residential/apartment/79231 89

**Toby Shipway** 8413 8181

Scale in metres. This drawing is for illustration purposes only. All measurements are approximate and details intended to be relied upon should be independently verified. Produced by The Fotobase Group