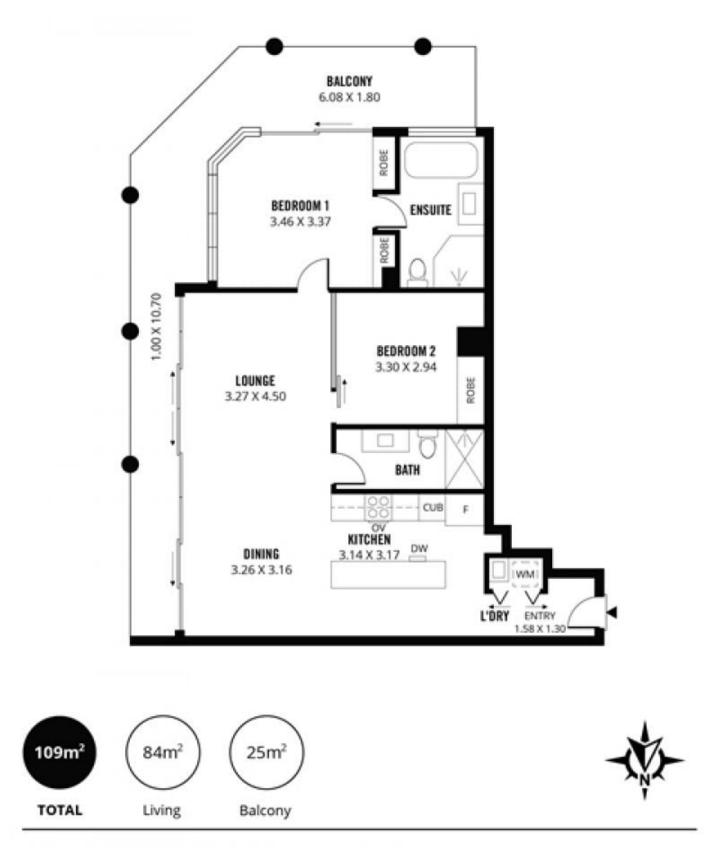

## 2 🛤 2 🚔 1 🚘

Price

: \$745,000 - \$785,000

Building Size : 109 sqm View

: https://www.bruse.com.au/sale/sa/adelai de/adelaide/residential/apartment/79231 89

**Toby Shipway** 8413 8181

Scale in metres. This drawing is for illustration purposes only. All measurements are approximate and details intended to be relied upon should be independently verified. Produced by The Fotobase Group