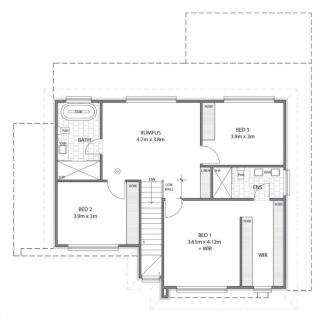

Modern and fresh designs with a warm homely feel

Designed to maximise the natural light.

TWO MAIN BEDROOM SUITES. ONE ON THE LOWER LEVEL AND ONE ON THE UPPER LEVEL. 4 BEDROOMS AND 3 LUXURIOUS BATHROOMS IN TOTAL. ALL BEDROOMS ARE KING SIZE AND INCLUDE VERY LARGE WALK IN ROBES AND BUILT IN ROBES.