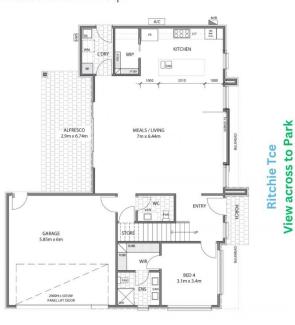

## **2/13 RITCHIE TCE, MARLESTON** FOR SALE \$1,280,000

Total House Size: 246.7 sqm

## **3/13 RITCHIE TCE, MARLESTON** FOR SALE \$1,280,000

Total House Size: 271.7 sqm

LOWER FLOOR PLAN - D3