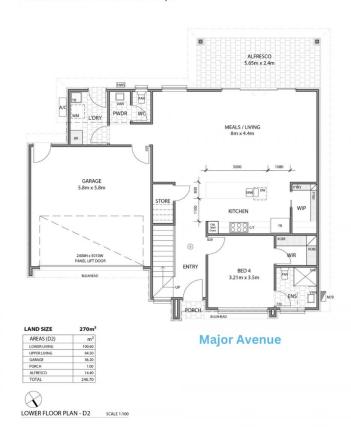

## **2/13 RITCHIE TCE, MARLESTON** FOR SALE \$1,280,000

Total House Size: 246.7 sqm