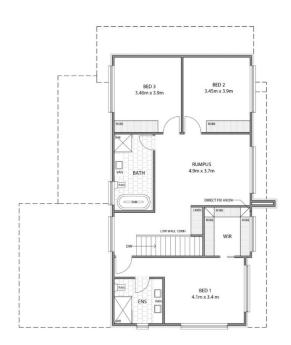

## **3/13 RITCHIE TCE, MARLESTON** FOR SALE \$1,280,000

Total House Size: 271.7 sqm

LOWER FLOOR PLAN - D3