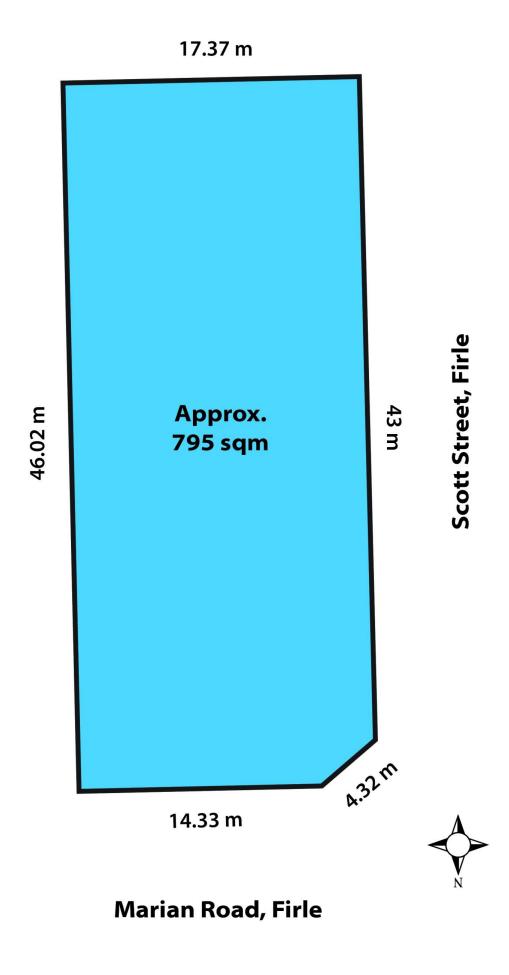

CORNER OF SCOTT STREET AND MARIAN ROAD.

EXCELLENT DEVELOPMENT SITE FOR UP TO 3 HOMES (Subject to Council Approval)

3 📭 1 🟪 2 🗬

**Price** : \$ 1,340,000 **Land Size** : 795 sqm

View: https://www.bruse.com.au/sale/sa/eastern-s

uburbs/firle/residential/house/7920248

Theon Bruse 08 8431 8181

Bevan Bruse 08 8431 8181

Scale in metres. This drawing is for illustration purposes only. All measurements are approximate and details intended to be relied upon should be independently verified.