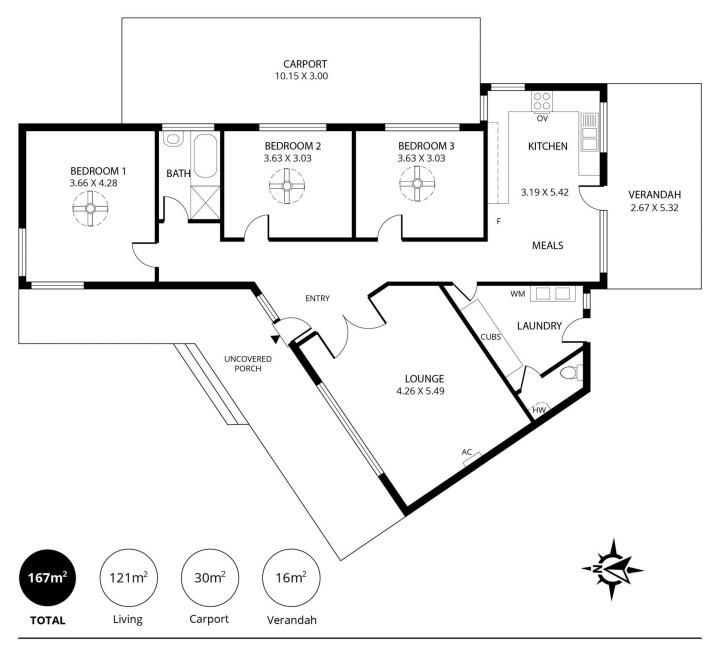

CORNER OF SCOTT STREET AND MARIAN ROAD.

EXCELLENT DEVELOPMENT SITE FOR UP TO 3 HOMES (Subject to Council Approval)

3 📭 1 🟪 2 🗬

**Price** : \$ 1,340,000 **Land Size** : 795 sqm

View: https://www.bruse.com.au/sale/sa/eastern-s

uburbs/firle/residential/house/7920248

Theon Bruse 08 8431 8181

Bevan Bruse 08 8431 8181

Scale in metres. This drawing is for illustration purposes only. All measurements are approximate and details intended to be relied upon should be independently verified.