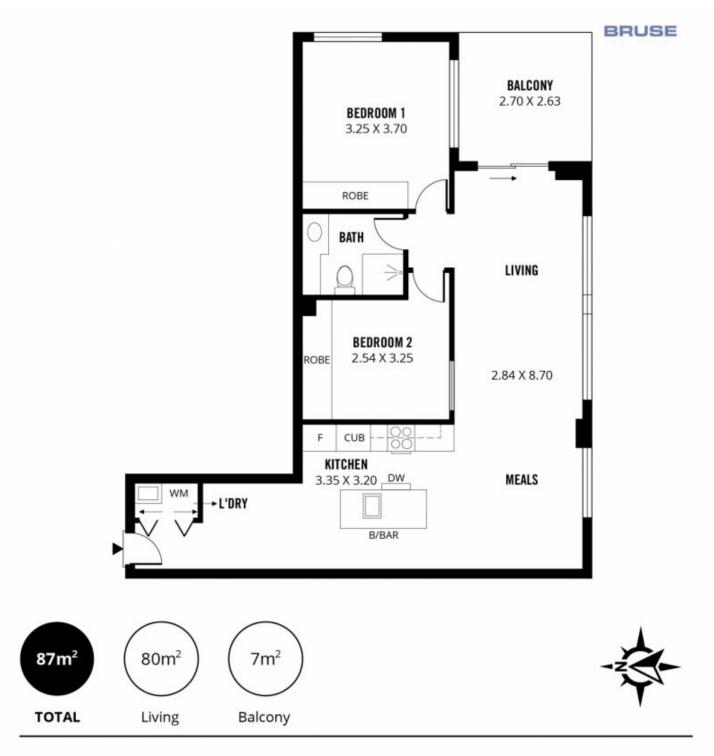

2 📭 1 🖺 1 🗬

Price : \$ 508,000 Building Size : 87 sqm

View : https://www.bruse.com.au/sale/sa/adelai

de/adelaide/residential/apartment/79149

26

Toby Shipway 8413 8181

Scale in metres. This drawing is for illustration purposes only. All measurements are approximate and details intended to be relied upon should be independently verified. **Produced by The Fotobase Group**