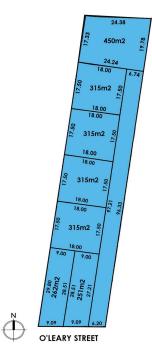

## 2-4 O'Leary Street Victor Harbor SA

To be sold only as whole, not as individual allotments.

1 allotment, 450m<sup>2</sup> with amazing Victor Harbor views.

4 allotments,  $315m^2$  with frontage of 17.50m to the common driveway with view

1 allotment, 262m² facing O'Leary Street. Frontage of 9.09m with view

1 allotment,  $251m^2$  facing O'Leary Street. Frontage of 9.09m with view

This is a brilliant opportunity for any buyer to purchase a development site in a prime location so close to the center of Victor Harbor. Do not miss this opportunity.