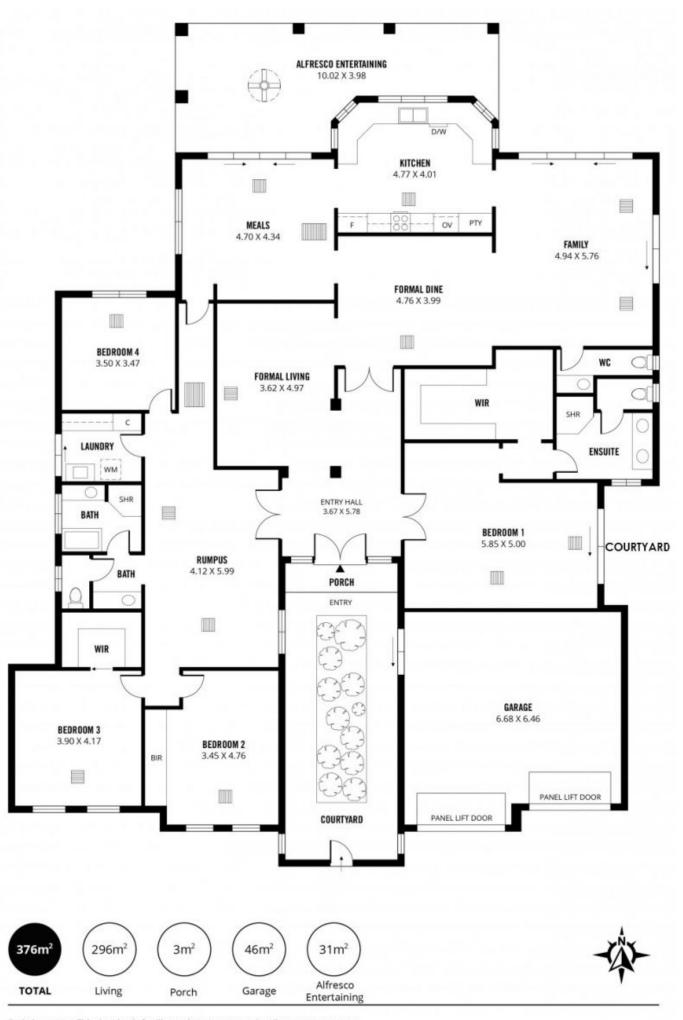

The elegant entrance hallway OF the home opens into the formal sitting room of the residence and further from the entrance hallway to the amazing main bedroom suite.

This very large main bedroom suite has an area for a parent's retreat, large walk-in robe/dressing room and an excellent ensuite facility. This main bedroom also has direct access out to a private court yard garden area.

## 4 🛤 2 🚔 2 🚘

| Price | : | \$ | 1 | ,865 | ,000 |
|-------|---|----|---|------|------|
|-------|---|----|---|------|------|

- Land Size : 992 sqm View : https://ww
  - : https://www.bruse.com.au/sale/sa/eastern-s uburbs/myrtle-bank/residential/house/79004

Bevan Bruse 08 8431 8181

Theon Bruse 08 8431 8181

Scale in metres. This drawing is for illustration purposes only. All measurements are approximate and details intended to be relied upon should be independently verified.