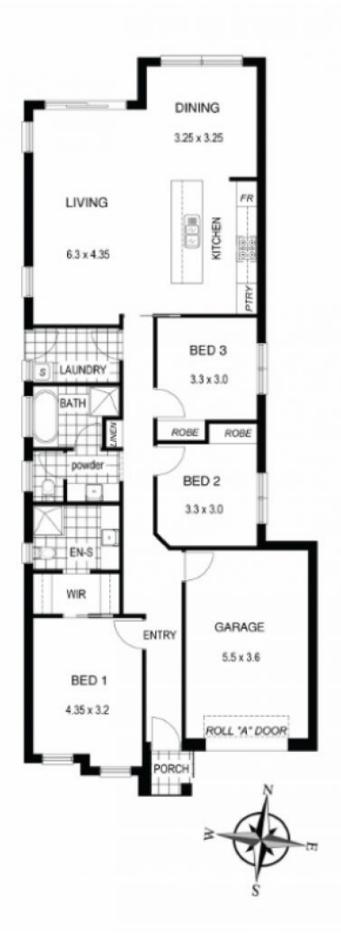

## 1147 Grand Junction Road Hope Valley SA

Buyers who appreciate quality and well thought out design will love this spacious family home, it has an important North facing living room and lots of extra car parking.

Don't miss out! It will sell quickly.

SEPARATE TORRENS TITLE HOME ON A GENEROUS 380m2 ALLOTMENT OF LAND.

Great size back yard and outdoor entertaining area with a sun filled Northerly aspect.

Only a few steps to the lovely Berri Reserve and parkland gardens.

The main bedroom suite is complete with a luxurious ensuite bathroom and walk in robe. Bedrooms 2 and 3 both

3 🕮 2 📛 2 🖨

Price : \$ 661,000 Land Size : 380 sqm

View : https://www.bruse.com.au/sale/sa/north-nort