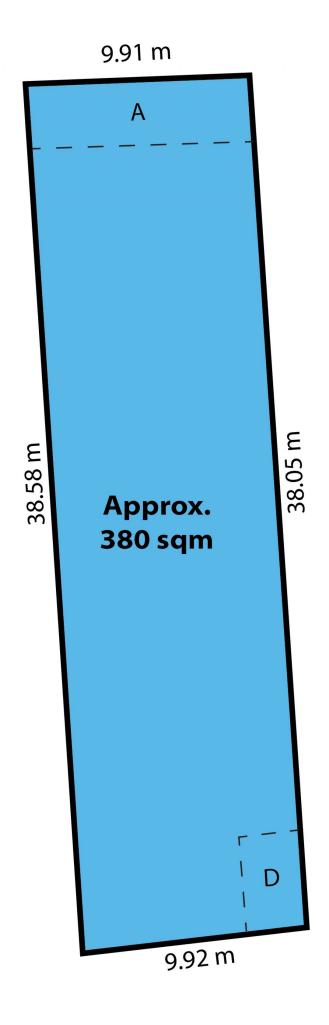

Don't miss out! It will sell quickly.

SEPARATE TORRENS TITLE HOME ON A GENEROUS 380m2 ALLOTMENT OF LAND.

Great size back yard and outdoor entertaining area with a sun filled Northerly aspect.

Only a few steps to the lovely Berri Reserve and parkland gardens.