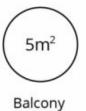

## 1 🛌 1 📇

Price : \$ 415,000 Building Size : 58 sqm

/iew : https://www.bruse.com.au/sale/sa/adelai

de/adelaide/residential/apartment/78975

20

**Toby Shipway 8413 8181** 

Scale in metres. This drawing is for illustration purposes only. All measurements are approximate and details intended to be relied upon should be independently verified. **Produced by The Fotobase Group**