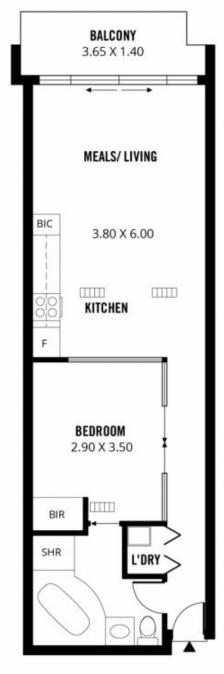

## 1 🛌 1 📇

Price : \$ 415,000 Building Size : 58 sqm

/iew : https://www.bruse.com.au/sale/sa/adelai

de/adelaide/residential/apartment/78975

20

**Toby Shipway 8413 8181** 

Scale in metres. This drawing is for illustration purposes only. All measurements are approximate and details intended to be relied upon should be independently verified. **Produced by The Fotobase Group**