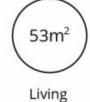

## 1 🛌 1 📇

Price : \$ 415,000 Building Size : 58 sqm

/iew : https://www.bruse.com.au/sale/sa/adelai

de/adelaide/residential/apartment/78975

20

**Toby Shipway 8413 8181** 

Scale in metres. This drawing is for illustration purposes only. All measurements are approximate and details intended to be relied upon should be independently verified. **Produced by The Fotobase Group**