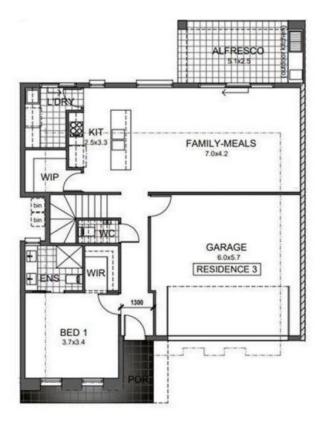

## **RESIDENCE 3** FOR SALE \$1,290,000

| AREAS        | m2     |
|--------------|--------|
| LOWER LIVING | 90.59  |
| UPPER LIVING | 88.39  |
| GARAGE       | 34.88  |
| PORCH        | 5.89   |
| ALFRESCO     | 12.61  |
| TOTAL        | 232.36 |
| SITE AREA: 2 | 46 sqm |
| P.O.S:       | 50 sqm |