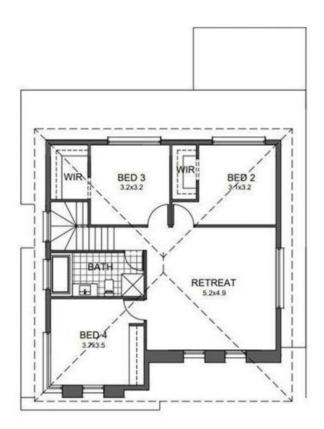

MAIN BEDROOM SUITE ON THE GROUND LEVEL WITH LUXURIOUS ENSUITE BATHROOMS AND WALK IN ROBES.

TOP SCHOOL ZONES. Magill Primary School Norwood Morialta High School

3 other very big bedrooms on the upper level. All with

## **RESIDENCE 2** FOR SALE \$1,280,000