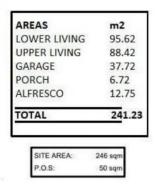

## 17B & 17C Richardson Avenue Tranmere SA

Two stunning custom designed Torrens Title homes in a beautiful location.

LOCATED ADJACENT A PARK AND ONLY A SHORT WALK TO THE GUMS RESERVE. THIS QUIET LOCATION IS PERFECT. DRIVE PAST AND YOU WILL BE IMPRESSED.

MAIN BEDROOM SUITE ON THE GROUND LEVEL WITH LUXURIOUS ENSUITE BATHROOMS AND WALK IN ROBES.

TOP SCHOOL ZONES. Magill Primary School Norwood Morialta High School

3 other very big bedrooms on the upper level. All with

4 🛤 2 🚰 2 🚘

**Price :** \$1,280,000

View : https://www.bruse.com.au/sale/sa/eastern-subur bs/tranmere/residential/house/7892817



Theon Bruse 08 8431 8181



Bevan Bruse 08 8431 8181

https://www.bruse.com.au Just another WordPress site



## **RESIDENCE 2** FOR SALE \$1,280,000









## **RESIDENCE 3** FOR SALE \$1,290,000





| AREAS        | m2     |
|--------------|--------|
| LOWER LIVING | 90.59  |
| UPPER LIVING | 88.39  |
| GARAGE       | 34.88  |
| PORCH        | 5.89   |
| ALFRESCO     | 12.61  |
| TOTAL        | 232.36 |
| SITE AREA: 2 | 46 sqm |
| P.O.S:       | 50 sqm |