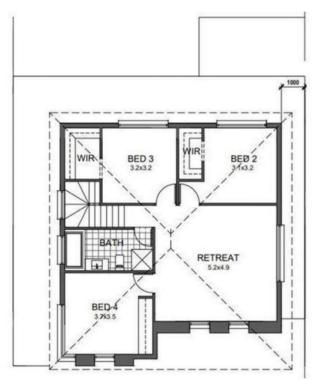

MAIN BEDROOM SUITE ON THE GROUND LEVEL WITH LUXURIOUS ENSUITE BATHROOMS AND WALK IN ROBES.

TOP SCHOOL ZONES. Magill Primary School Norwood Morialta High School

3 other very big bedrooms on the upper level. All with

## **RESIDENCE 2** FOR SALE \$1,280,000