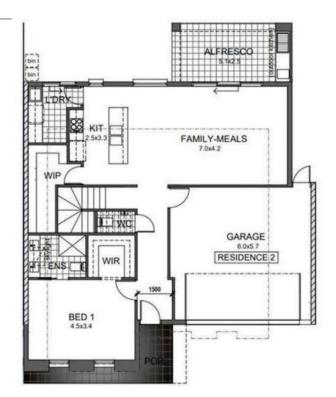

## 17B & 17C Richardson Avenue Tranmere SA

Two stunning custom designed Torrens Title homes in a beautiful location.

LOCATED ADJACENT A PARK AND ONLY A SHORT WALK TO THE GUMS RESERVE. THIS QUIET LOCATION IS PERFECT. DRIVE PAST AND YOU WILL BE IMPRESSED.

MAIN BEDROOM SUITE ON THE GROUND LEVEL WITH LUXURIOUS ENSUITE BATHROOMS AND WALK IN ROBES.

TOP SCHOOL ZONES. Magill Primary School Norwood Morialta High School

3 other very big bedrooms on the upper level. All with

4 🛤 2 🚰 2 🚘

**Price :** \$1,280,000

View : https://www.bruse.com.au/sale/sa/eastern-subur bs/tranmere/residential/house/7892817



Theon Bruse 08 8431 8181



Bevan Bruse 08 8431 8181

https://www.bruse.com.au Just another WordPress site



## **RESIDENCE 2** FOR SALE \$1,280,000









## **RESIDENCE 3** FOR SALE \$1,290,000





| AREAS        | m2     |
|--------------|--------|
| LOWER LIVING | 90.59  |
| UPPER LIVING | 88.39  |
| GARAGE       | 34.88  |
| PORCH        | 5.89   |
| ALFRESCO     | 12.61  |
| TOTAL        | 232.36 |
| SITE AREA: 2 | 46 sqm |
| P.O.S:       | 50 sqm |