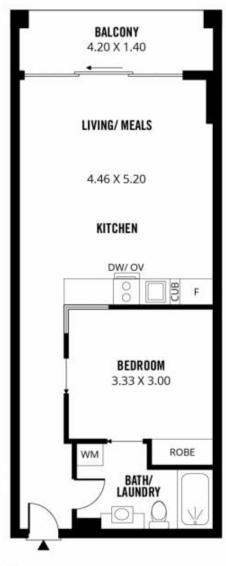

## 1 🛌 1 🖳

**Price** : \$ 320,000 **Land Size** : 58 sqm

View: https://www.bruse.com.au/sale/sa/adelaide/adelaide/residential/apartment/7868202

**Toby Shipway 8413 8181** 

Scale in metres. This drawing is for illustration purposes only. All measurements are approximate and details intended to be relied upon should be independently verified.