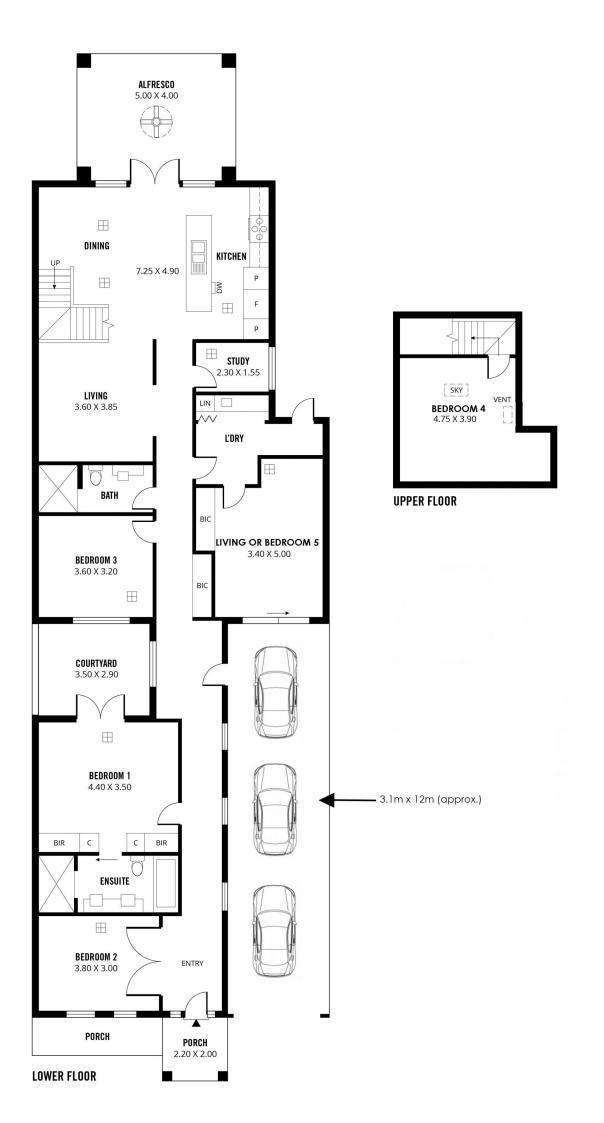

## 450A Portrush Road Linden Park SA

THIS IS AN AMAZING HOME SET UP FOR FAMILY LIVING. GENEROUS BEDROOM ACCOMODATION, THREE LARGE LIVING AREAS. PLUS, A WONDERFUL EXTERNAL LIVING AREA. TWO QUALITY BATHROOMS.

3 METER HIGH CEILINGS, QUALITY FITTINGS AND FIXTURES RIGHT THROUGHOUT.

JUST A BRILLIANT HOME TO MOVE IN AND LIVE.

The home itself has an entrance hallway that leads to the main bedroom with an outlook and French doors to a courtyard garden area. This bedroom includes also large robes and an excellent ensuite facility with separate bath and shower area with double shower heads.

The balance of the home is set up as three other bedrooms two on the lower level and one as a room on the upper level with access from the living area stairs.

5 🗀 2 📛 3 🖨

**Price** : \$ 1,200,000 **Land Size** : 449 sqm