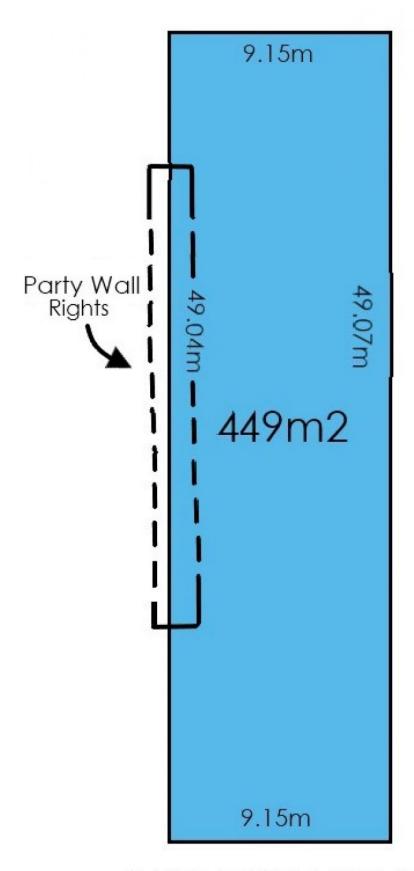

The balance of the home is set up as three other bedrooms two on the lower level and one as a room on the upper level with access from the living area stairs.

5 🗀 2 📛 3 🖨

**Price** : \$ 1,200,000 **Land Size** : 449 sqm