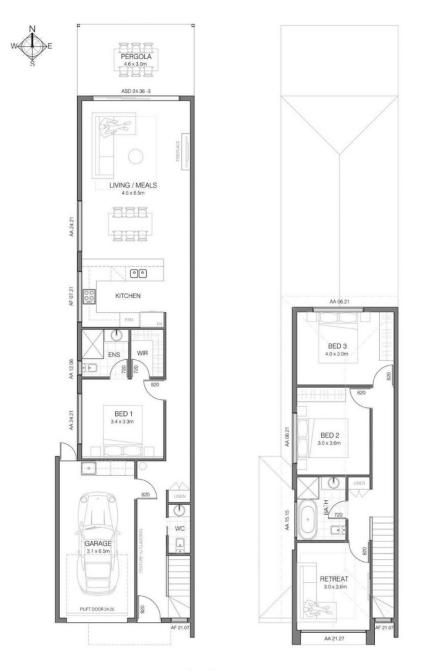

## 72B RESIDENCE 3

Total House Size: 183m2 Total Land Size: 191m2

Leslie Avenue

These floorplans are for illustration purposes only and all measurements are approximate. Any fixtures shown may not necessarily be included in the sale contract and is essential that any queries are directed to the agent. Any information that is intended to be relied upon, should be independently verified. Nether the agent, vendor or contracted illustrators take any responsibility of any omission, wrongful inclusion or topographical error which may occur in these drawings as it is an artistic impression only. While every endeavor has been made to verify the correct details in the publications, neither the agent, vendor nor contracted typesetter accept liability for any error or omission.