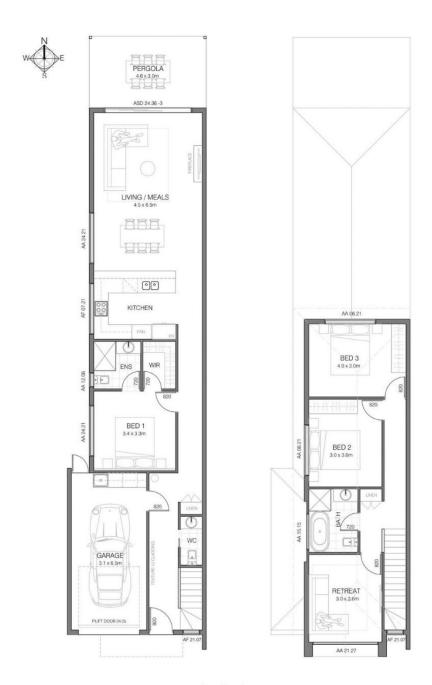

## **72D RESIDENCE 1**

Total House Size: 183m2 Total Land Size: 191m2

Leslie Avenue

DOUBLE GLAZED WINDOWS AND SLIDING DOORS THROUGHOUT.

MAIN BEDROOM SUITES ON THE GROUND LEVEL.

4 🕒 2 📛 2 👄

Price: \$730,000

**View :** https://www.bruse.com.au/sale/sa/north-north-ea st-suburbs/blair-athol/residential/house/7847418