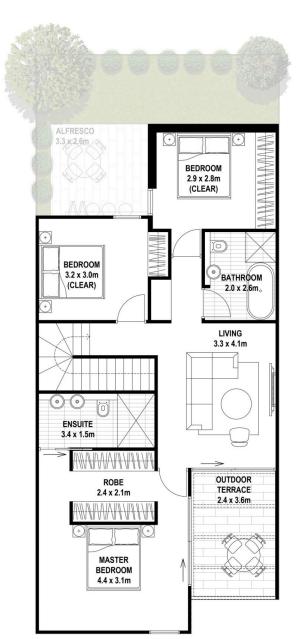

## **AREAS**

## SITE AREA 115.5

LOWER LIVING 51.20 UPPER LIVING 86.85 GARAGE 36.35 BALCONY 9.85

TOTAL 184.25