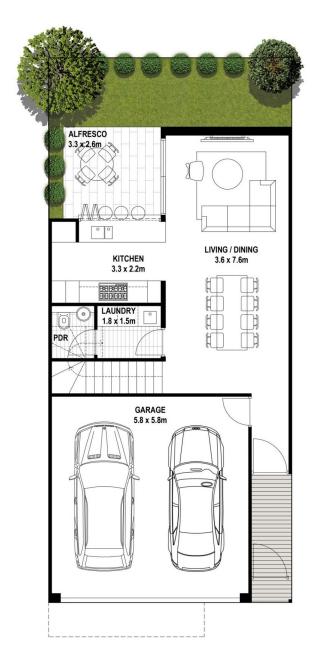

## **AREAS**

## SITE AREA 115.5

LOWER LIVING 51.20 UPPER LIVING 86.85 GARAGE 36.35 BALCONY 9.85

TOTAL 184.25