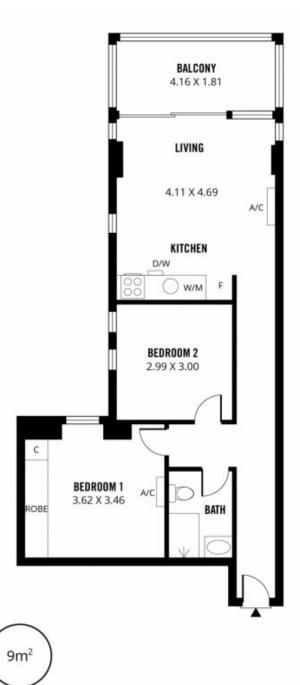

## 2 📭 1 🖺 1 🗬

Price : \$ 440,000 Building Size : 73 sqm

View : https://www.bruse.com.au/sale/sa/adelai

de/adelaide/residential/apartment/78463

56

**Toby Shipway 8413 8181** 

\*

Scale in metres. This drawing is for illustration purposes only. All measurements are approximate and details intended to be relied upon should be independently verified.

Balcony

64m<sup>2</sup>

Living

73m<sup>2</sup>

TOTAL

Produced by The Fotobase Group