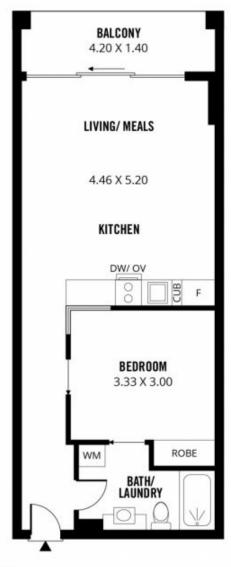

## 1 🛌 1 📇

Price : \$ 280,000 Building Size : 58 sqm

View : https://www.bruse.com.au/sale/sa/adelai

de/adelaide/residential/apartment/78307

43

Toby Shipway 8413 8181

Scale in metres. This drawing is for illustration purposes only. All measurements are approximate and details intended to be relied upon should be independently verified.