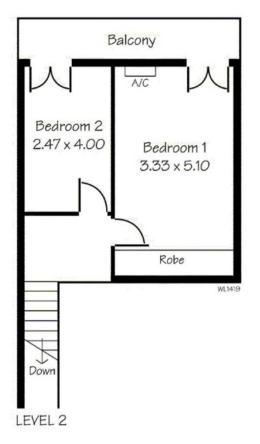

## 2 HUGE SEPARATE LIVING ROOMS.

One with a stunning elevated raked ceiling and the other as an open plan space adjacent the upgraded kitchen.

2 separate outdoor courtyards. Large balcony with lovely tree top views. So many refreshing outdoor spaces.

## 25/125 Montacute Road ROSTREVOR SA

Total House Size: 106 m2

Carport: 10 m2

All information provided has been obtained from sources we believe to be accurate, however, we cannot guarantee the information is accurate and we accept no liability for any errors or omissions (including but not limited to a property's land size, floor plans and size, building age and condition) Interested parties should make their own inquiries and obtain their own legal advice.