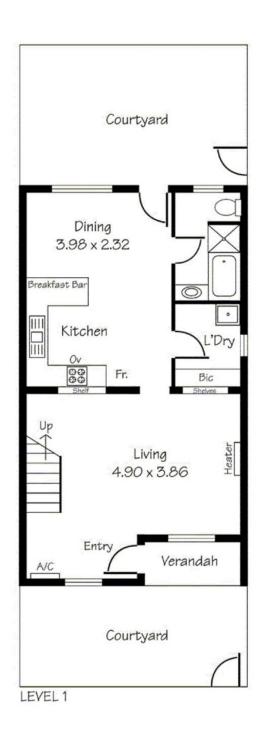

## 25/152 Montacute Road Rostrevor SA

WOW? THIS HOME IS VERY SPECIAL. BUYERS WILL LOVE THE PEACEFUL VIEWS AND THE HIGH CEILING DESIGN. IT'S SO SPACIOUS AND UNIQUE IN SUCH A GOOD WAY.

The best location in the group! It's positioned in the quiet back corner of the group overlooking the creek & park setting. So private.

## 2 HUGE SEPARATE LIVING ROOMS.

One with a stunning elevated raked ceiling and the other as an open plan space adjacent the upgraded kitchen.

2 separate outdoor courtyards. Large balcony with lovely tree top views. So many refreshing outdoor spaces.

## 25/125 Montacute Road ROSTREVOR SA

Total House Size: 106 m2

Carport: 10 m2

All information provided has been obtained from sources we believe to be accurate, however, we cannot guarantee the information is accurate and we accept no liability for any errors or omissions (including but not limited to a property's land size, floor plans and size, building age and condition) Interested parties should make their own inquiries and obtain their own legal advice.