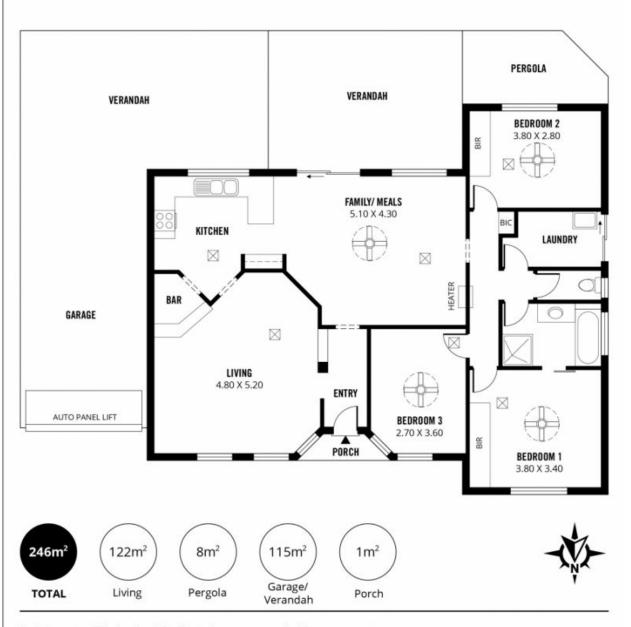

3 🕮 1 🟪 4 🚘

Price : \$ 718,000 Building Size : 246 sqm Land Size : 710 sqm

View : https://www.bruse.com.au/sale/sa/fleurie u-peninsula/moana/residential/house/78

23688

Toby Shipway 8413 8181

GARAGE

TILT DOOR