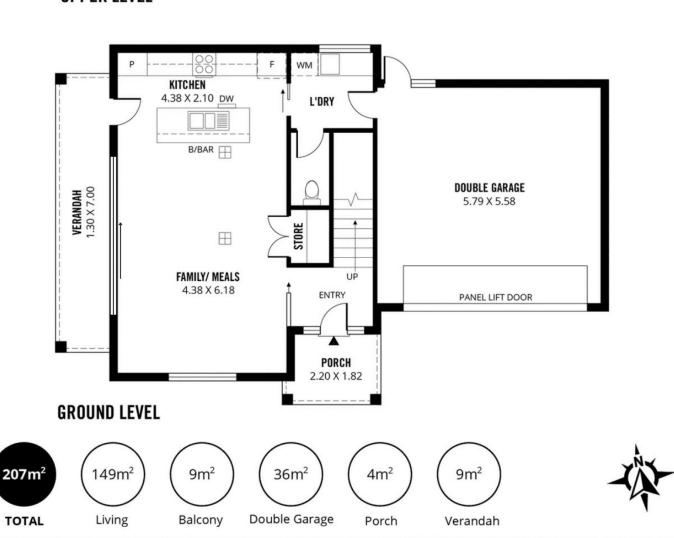

## 8B Arcadia Avenue Paradise SA

Set on a quiet no through street in a lovely family location. Walking distance to the shops and the park. Buyers who want a spacious but low maintenance home will absolutely love this one.

DOUBLE WIDTH LOCK UP GARAGE.

FREE STANDING HOME.

SO MUCH NATURAL LIGHT TO ALL ROOMS.

2 SEPARATE LIVING ROOMS.

Quality built by Eastern Building Group.

Open plan hub of the home on the ground level including a

3 📭 2 🖺 2 😭

**Price**: \$710,000

**View**: https://www.bruse.com.au/sale/sa/north-north-ea st-suburbs/paradise/residential/house/7822434



Theon Bruse 08 8431 8181



Bevan Bruse 08 8431 8181



## **UPPER LEVEL**

**TOTAL** 





## Arcadia Ave