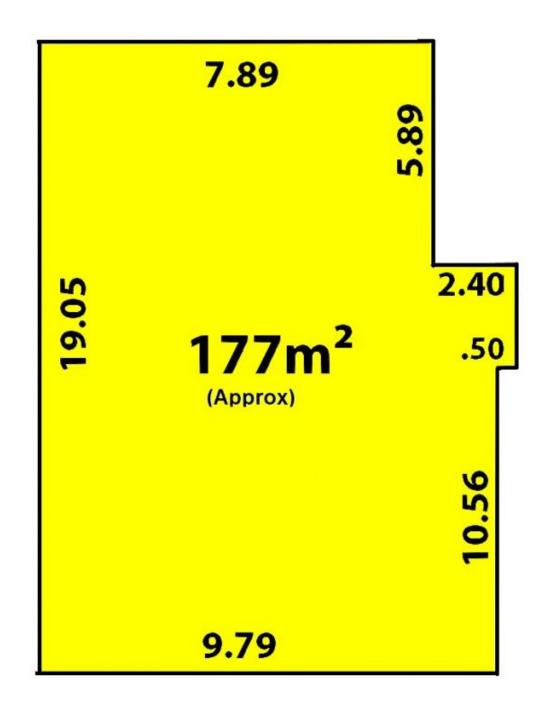

## 8B Arcadia Avenue Paradise SA

Set on a quiet no through street in a lovely family location. Walking distance to the shops and the park. Buyers who want a spacious but low maintenance home will absolutely love this one.

DOUBLE WIDTH LOCK UP GARAGE.

FREE STANDING HOME.

SO MUCH NATURAL LIGHT TO ALL ROOMS.

2 SEPARATE LIVING ROOMS.

Quality built by Eastern Building Group.

Open plan hub of the home on the ground level including a

3 📭 2 🖺 2 😭

**Price**: \$710,000

**View**: https://www.bruse.com.au/sale/sa/north-north-ea st-suburbs/paradise/residential/house/7822434



Theon Bruse 08 8431 8181



Bevan Bruse 08 8431 8181



## **UPPER LEVEL**

**TOTAL** 





## Arcadia Ave