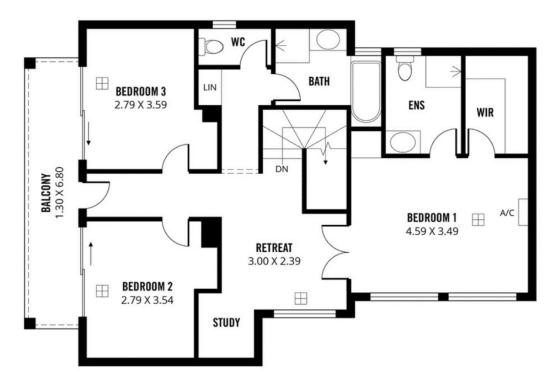

## 8B Arcadia Avenue Paradise SA

Set on a quiet no through street in a lovely family location. Walking distance to the shops and the park. Buyers who want a spacious but low maintenance home will absolutely love this one.

DOUBLE WIDTH LOCK UP GARAGE.

FREE STANDING HOME.

SO MUCH NATURAL LIGHT TO ALL ROOMS.

2 SEPARATE LIVING ROOMS.

Quality built by Eastern Building Group.

Open plan hub of the home on the ground level including a

3 📭 2 🖺 2 😭

**Price**: \$710,000

**View**: https://www.bruse.com.au/sale/sa/north-north-ea st-suburbs/paradise/residential/house/7822434



Theon Bruse 08 8431 8181



Bevan Bruse 08 8431 8181



## **UPPER LEVEL**

**TOTAL** 





## Arcadia Ave