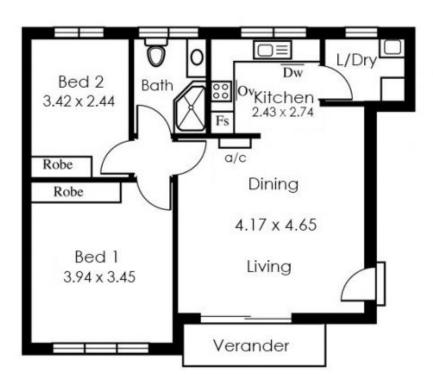

## Unit 11/7-9 L'Estrange Street, Glenside

This floorplan is for illustration purposes only and all measurements are approximate. Any fixtures shown may not necessarily be included in the sale contract and is essential that any queries are directed to the agent. Any information that is intended to be relied upon, should be independently verified. Nether the agent, vendor or contracted illustrators take any responsibility of any omission, wrongful inclusion or topographical error which may occur in this drawing as it is an artistic impression only. While every endeavor has been made to verify the correct details in the publication, neither the agent, vendor nor contracted typesetter accept illability for any error or omission.