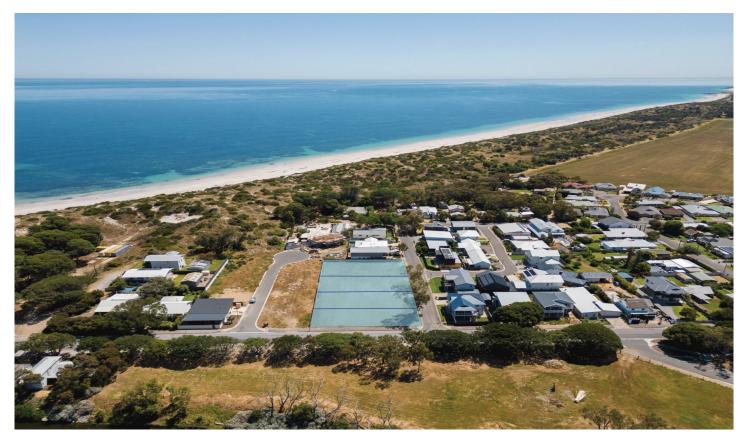

## **5 Croser Street Normanville SA**

Land Size 620 sqm Frontage 16.9 meter

Build your exclusive holiday or everyday home only metres from the beach. 4 large vacant allotments for sale.

NORMANVILLE "THE HIDDEN GEM OF THE FLEURIEU COAST."

OOAO1.

FOUR CLEARED AND FLAT TORRENS TITLE ALLOTMENTS OF LAND ONLY A SHORT WALK AWAY FROM THE NEWLY UPGRADED FORESHORE AND SURF CLUB. THIS LOCATION IS VERY SPECIAL.

TWO ALLOTMENTS SOLD FIRST WEEK.

Wide frontages of 16.9m and allotment sizes of 610m2. Big