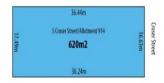

## **5 Croser Street Normanville SA**

Land Size 620 sqm Frontage 16.9 meter

Build your exclusive holiday or everyday home only metres from the beach. 4 large vacant allotments for sale.

NORMANVILLE "THE HIDDEN GEM OF THE FLEURIEU COAST."

OOAO1.

FOUR CLEARED AND FLAT TORRENS TITLE ALLOTMENTS OF LAND ONLY A SHORT WALK AWAY FROM THE NEWLY UPGRADED FORESHORE AND SURF CLUB. THIS LOCATION IS VERY SPECIAL.

TWO ALLOTMENTS SOLD FIRST WEEK.

Wide frontages of 16.9m and allotment sizes of 610m2. Big