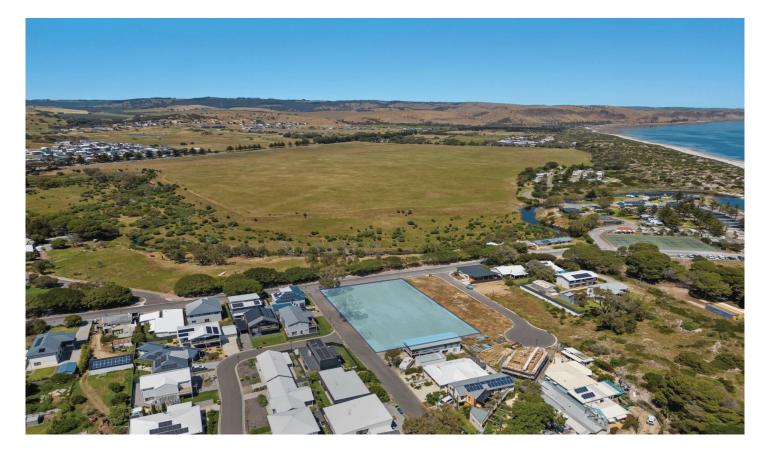

## **3 Croser Street Normanville SA**

Land Size 620 sqm Frontage 16.9 meter Build your exclusive holiday or everyday home only metres from the baseb. A large uppert allotments for cale

from the beach. 4 large vacant allotments for sale. NORMANVILLE "THE HIDDEN GEM OF THE FLEURIEU COAST."

FOUR CLEARED AND FLAT TORRENS TITLE ALLOTMENTS OF LAND ONLY A SHORT WALK AWAY FROM THE NEWLY UPGRADED FORESHORE AND SURF CLUB. THIS LOCATION IS VERY SPECIAL.

TWO ALLOTMENTS SOLD FIRST WEEK.

Wide frontages of 16.9m and allotment sizes of 610m2. Big