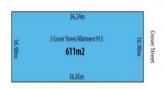

FOUR CLEARED AND FLAT TORRENS TITLE ALLOTMENTS OF LAND ONLY A SHORT WALK AWAY FROM THE NEWLY UPGRADED FORESHORE AND SURF CLUB. THIS LOCATION IS VERY SPECIAL.

TWO ALLOTMENTS SOLD FIRST WEEK.

Wide frontages of 16.9m and allotment sizes of 610m2. Big