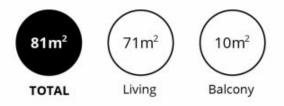

2 😕 1 🔓 1 🗬

Price : \$ 516,200 Building Size : 81 sqm

View : https://www.bruse.com.au/sale/sa/adelai

de/adelaide/residential/apartment/77882

03

Toby Shipway 8413 8181

Scale in metres. This drawing is for illustration purposes only. All measurements are approximate and details intended to be relied upon should be independently verified.