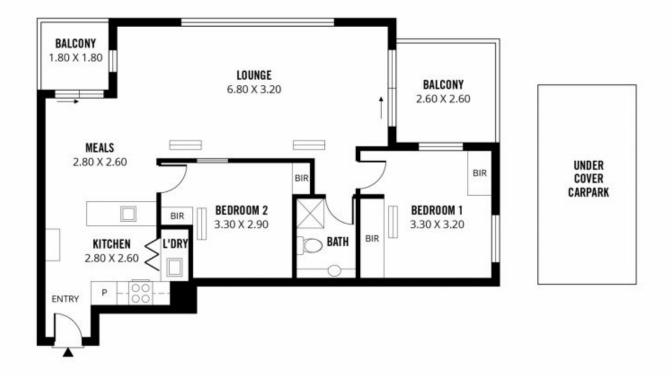

2 😕 1 🔓 1 🗬

Price : \$ 516,200 Building Size : 81 sqm

View : https://www.bruse.com.au/sale/sa/adelai

de/adelaide/residential/apartment/77882

03

Toby Shipway 8413 8181

Scale in metres. This drawing is for illustration purposes only. All measurements are approximate and details intended to be relied upon should be independently verified.