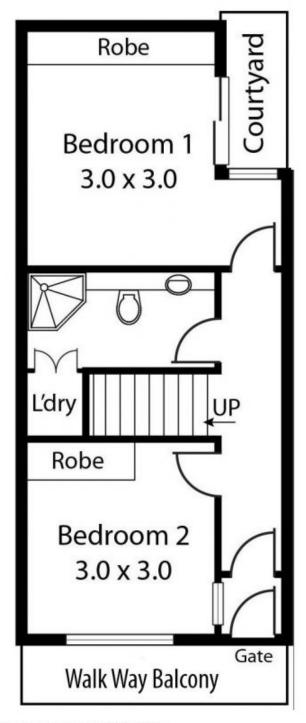

Do not miss this one! It's a rare opportunity in a tightly held group that are quickly snapped up when they come onto the market.

The apartment comprises an entrance area that leads to the lower ground floor area with two good size bedrooms, the main bedroom with a courtyard sky light area, a lovely spot to wake up to in the morning.

# 1st Floor