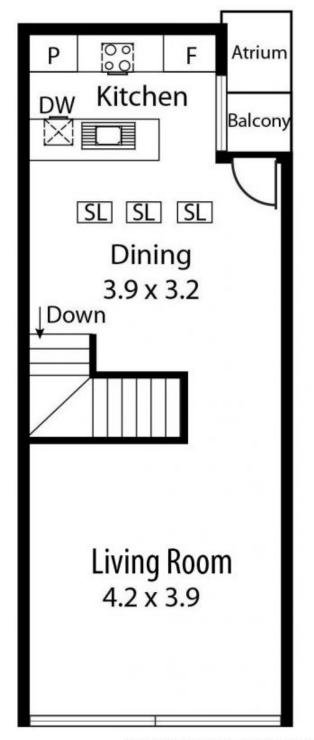

### 2/31 Halifax Street Adelaide SA

Entrance to this Nova apartment is from Symonds Place. Nova apartments are part of the Lumiere complex.

This north facing city apartment is both quiet and secure in a central city location. A short walk to Rundle Mall, the Central Market, cafes, restaurants and many other city amenities, it allows full enjoyment of a low maintenance, lock and leave, city lifestyle.

Do not miss this one! It's a rare opportunity in a tightly held group that are quickly snapped up when they come onto the market.

The apartment comprises an entrance area that leads to the lower ground floor area with two good size bedrooms, the main bedroom with a courtyard sky light area, a lovely spot to wake up to in the morning.

## Lower Level

This floorplan is for illustration purposes only and all measurements are approximate. Any fixtures shown may not necessarily be included in the sale contract and is essential that any queries are directed to the agent. Any information that is intended to be relied upon, should be independently verified. Nether the agent, vendor or contracted illustrators take any responsibility of any omission, wrongful inclusion or topographical error which may occur in this drawing as it is an artistic impression only. While every endeavor has been made to verify the correct details in the publication, neither the agent, vendor nor contracted typesetter accept liability for any error or omission.