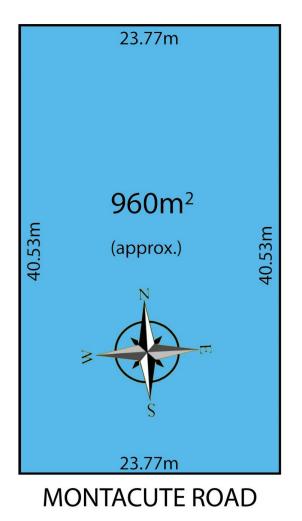

The home includes excellent accommodation of living

3 🎮 1 🚰 2 🛱

| Price | : | \$ | 880 | ,000 |
|-------|---|----|-----|------|
| rice  | - | Ф  | 880 | ,000 |

Land Size : 960 sqm View : https://wv

: https://www.bruse.com.au/sale/sa/north-nort h-east-suburbs/newton/residential/house/77 63598