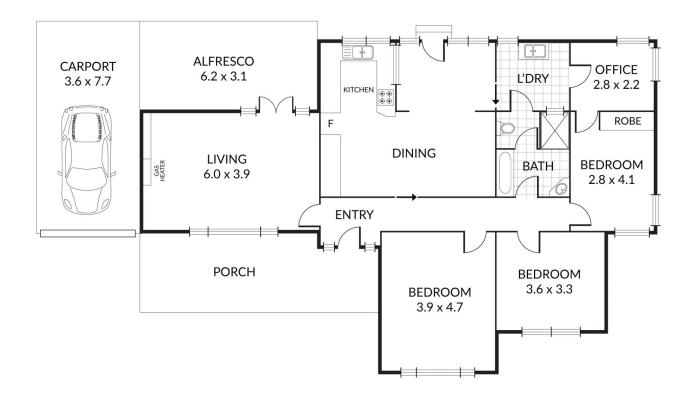

The home includes excellent accommodation of living

3 🎮 1 🚰 2 🛱

| Price | : | \$ | 880 | ,000 |
|-------|---|----|-----|------|
| rice  | - | Ф  | 880 | ,000 |

Land Size : 960 sqm View : https://wv

: https://www.bruse.com.au/sale/sa/north-nort h-east-suburbs/newton/residential/house/77 63598