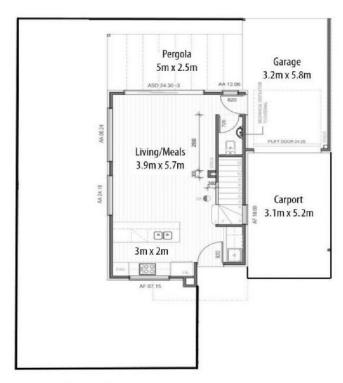

## **Residence 4**

### Total House Size: 160m<sup>2</sup>

### **Ground Level**

**Upper Level** 

This floorplan is for illustration purposes only and all measurements are approximate. Any fixtures shown may not necessarily be included in the sale contract and is essential that any queries are directed to the agent. Any information that is intended to be relied upon, should be independently verified. Nether the agent, vendor or contracted illustrators take any responsibility of any omission, wrongful inclusion or topographical error which may occur in this drawing as it is an artistic impression only. While every endeavor has been made to verify the correct details in the publication, neither the agent, vendor nor contracted typesetter accept liability for any error or omission.