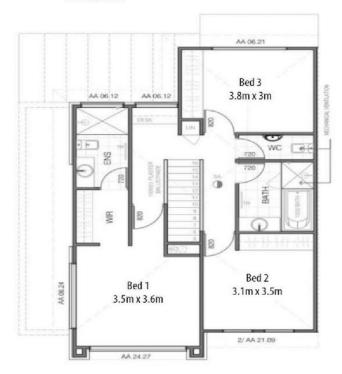

## **Residence 4**

### Total House Size: 160m<sup>2</sup>

### **Ground Level**

**Upper Level** 

This floorplan is for illustration purposes only and all measurements are approximate. Any fixtures shown may not necessarily be included in the sale contract and is essential that any queries are directed to the agent. Any information that is intended to be relied upon, should be independently verified. Nether the agent, vendor or contracted illustrators take any responsibility of any omission, wrongful inclusion or topographical error which may occur in this drawing as it is an artistic impression only. While every endeavor has been made to verify the correct details in the publication, neither the agent, vendor nor contracted typesetter accept liability for any error or omission.