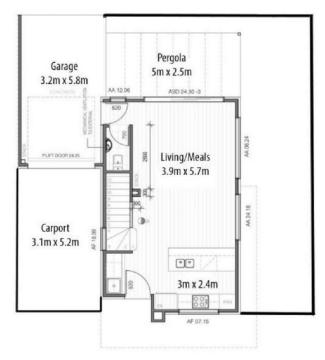

## **Residence 1**

#### Total House Size: 166m<sup>2</sup>

#### Ground Level

**Upper Level** 

This floorplan is for illustration purposes only and all measurements are approximate. Any fixtures shown may not necessarily be included in the sale contract and is essential that any queries are directed to the agent. Any information that is intended to be relied upon, should be independently verified. Nether the agent, vendor or contracted illustrators take any responsibility of any omission, wrongful inclusion or topographical error which may occur in this drawing as it is an artistic impression only. While every endeavor has been made to verify the correct details in the publication, neither the agent, vendor nor contracted typesetter accept liability for any error or omission.