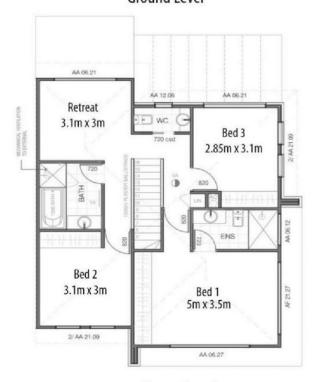

## **Residence 1**

#### Total House Size: 166m<sup>2</sup>

#### Ground Level

**Upper Level** 

This floorplan is for illustration purposes only and all measurements are approximate. Any fixtures shown may not necessarily be included in the sale contract and is essential that any queries are directed to the agent. Any information that is intended to be relied upon, should be independently verified. Nether the agent, vendor or contracted illustrators take any responsibility of any omission, wrongful inclusion or topographical error which may occur in this drawing as it is an artistic impression only. While every endeavor has been made to verify the correct details in the publication, neither the agent, vendor nor contracted typesetter accept liability for any error or omission.