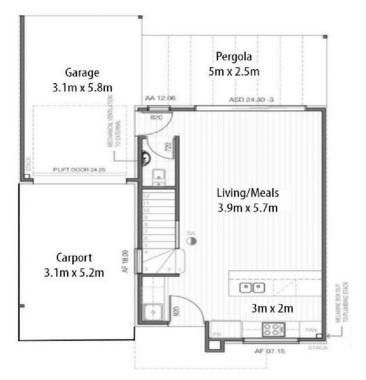

s site

# SITE PLAN





### Leslie Avenue

This floorplan is for illustration purposes only and all measurements are approximate. Any fixtures shown may not necessarily be included in the sale contract and is essential that any queries are directed to the agent. Any information that is intended to be relied upon, should be independently verified. Nether the agent, vendor or contracted illustrators take any responsibility of any omission, wrongful inclusion or topographical error which may occur in this drawing as it is an artistic impression only. While every endeavor has been made to verify the correct details in the publication, neither the agent, vendor nor contracted typesetter accept liability for any error or omission.

## **Residence 3**



#### Total House Size: 166m<sup>2</sup>



Ground Level





### **Upper Level**

This floorplan is for illustration purposes only and all measurements are approximate. Any fixtures shown may not necessarily be included in the sale contract and is essential that any queries are directed to the agent. Any information that is intended to be relied upon, should be independently verified. Nether the agent, vendor or contracted illustrators take any responsibility of any omission, wrongful inclusion or topographical error which may occur in this drawing as it is an artistic impression only. While every endeavor has been made to verify the correct details in the publication, neither the agent, vendor nor contracted typesetter accept liability for any error or omission.