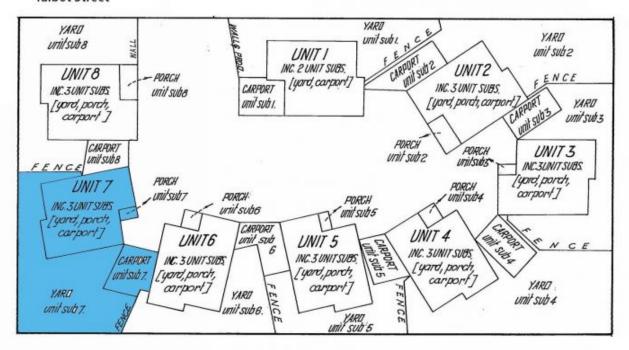

This is a rare find.

The home unit has a generous living area that has an outlook to the gardens at the front of the home. The unit has a very large kitchen dining area this area is ideally set up for a wall removal to the living room to open it up to make open plan living a feature of the home unit.

The balance of the home is set up as two very good-sized bedrooms, excellent bathroom, great kitchen and a separate laundry.

2 📭 1 🖺 1 🗬

**Price** : \$ 554,000 **Land Size** : 235 sqm

View : https://www.bruse.com.au/sale/sa/eastern-s

## **Talbot Street**

Scale in metres.Indicativeonly. Dimensions are approximate. All information contained herein is gathered from sources we believe to be reliable. However we cannot guarantee its accuracy and interested persons sholud rely on their own enquiries