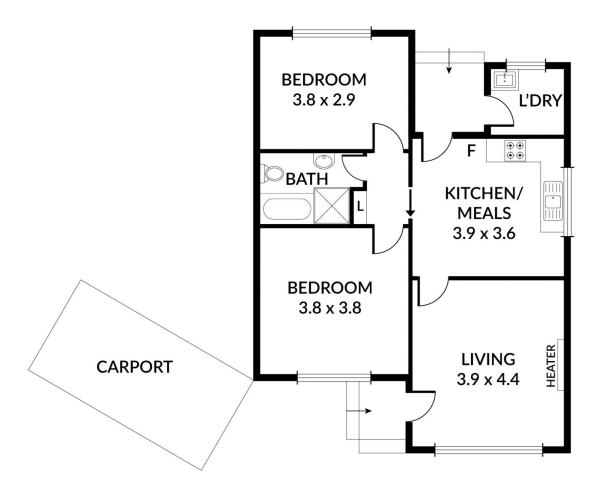

The balance of the home is set up as two very good-sized bedrooms, excellent bathroom, great kitchen and a separate laundry.

2 📭 1 🖺 1 🗬

**Price** : \$ 554,000 **Land Size** : 235 sqm

View : https://www.bruse.com.au/sale/sa/eastern-s

## **Talbot Street**

Scale in metres.Indicativeonly. Dimensions are approximate. All information contained herein is gathered from sources we believe to be reliable. However we cannot guarantee its accuracy and interested persons sholud rely on their own enquiries