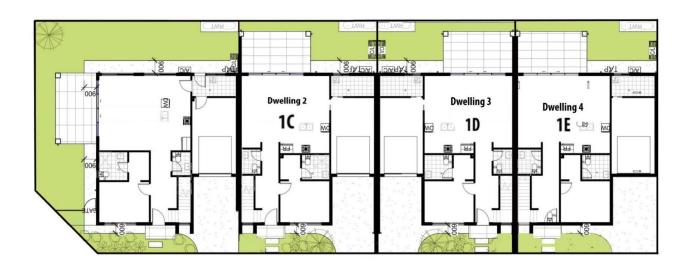

### SEPARATE TORRENS TITLE HOMES

Glenunga International High School zone.

### 2 SEPARATE MAIN BEDROOM SUITES

One located on the ground level and one on the upper level.

Both bedroom suites enjoy a peaceful outlook over the park.

4 bedrooms in total and all are of excellent size.

# 2 SEPARATE LIVING SPACES

Located on the lower level is the hub of the home the living