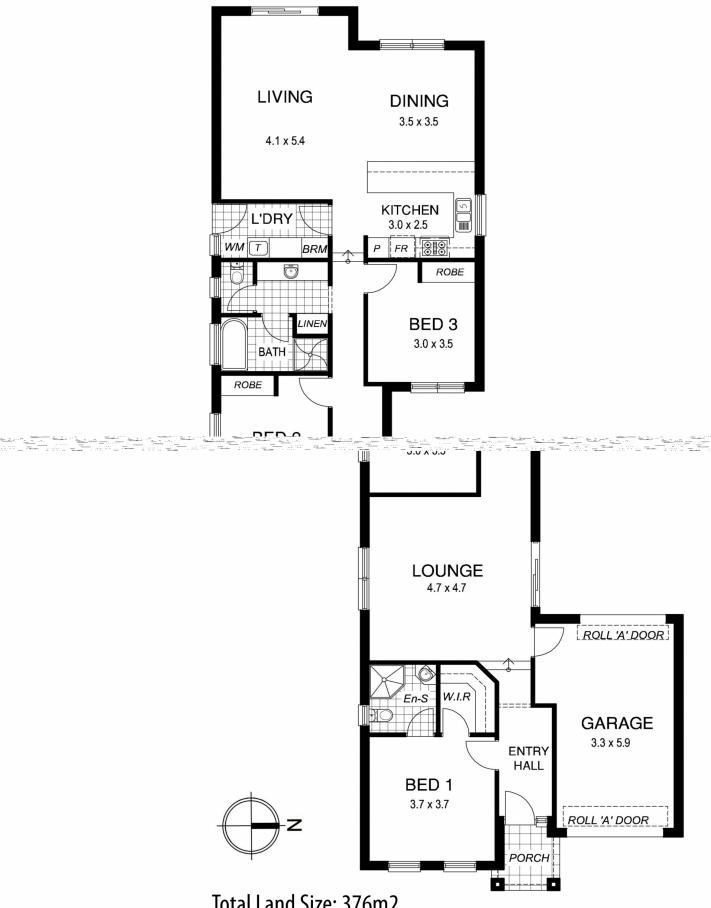

## **8A Homes Avenue Magill SA**

Buyers who are looking for a single level home with extra large living rooms will appreciate this lovely family home. Designed to maximise the natural light and has a great feel.

Homes Avenue is a lovely street set in the preferred high side of Magill with many parks and peaceful walking trails close by. A fantastic environment to live a healthy life with your family.

TORRENS TITLE HOME ON 376M2 OF LAND.

3M HIGH CEILINGS IN THE MAIN LIVING ROOM.

Magill Primary School Zone. New Morialta Secondary College School Zone.

3 🚑 2 🚍 2 😭

**Price** : \$ 902,000 **Land Size** : 376 sqm

View: https://www.bruse.com.au/sale/sa/eastern-suburbs/magill/residential/house/7750931

Theon Bruse 08 8431 8181

Bevan Bruse 08 8431 8181

Total Land Size: 376m2

**Homes Avenue**