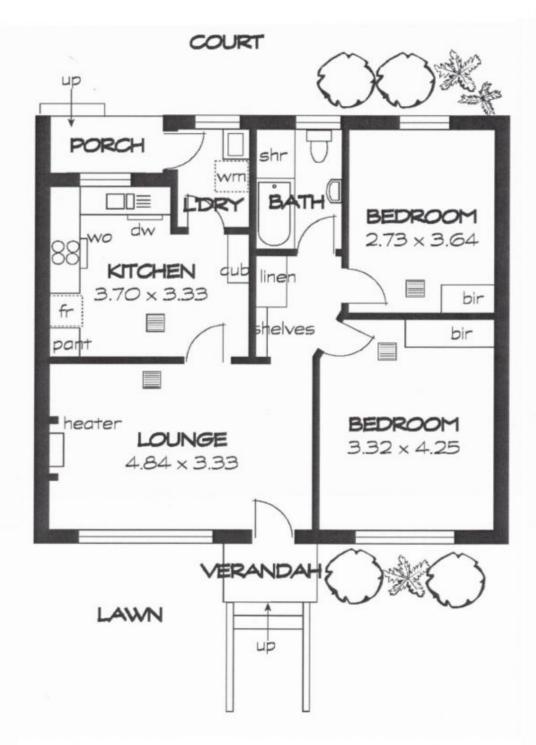

The front gardens of the home are attractive with a lawn area and outlook into the garden from windows of the home is spectacular.

Upon entry there is a generous living room this room is a great room, feels extremely good for a wonderful lifestyle for the future.

2 📭 1 🔓 1 🖨

**Price**: \$546,000

**View**: https://www.bruse.com.au/sale/sa/eastern-subur bs/tusmore/residential/house/7750244

Bevan Bruse 08 8431 8181

Theon Bruse 08 8431 8181

This floorplan is for illustration purposes only and all measurements are approximate. Any fixtures shown may not necessarily be included in the sale contract and is essential that any queries are directed to the agent. Any information that is intended to be relied upon, should be independently verified. Nether the agent, vendor or contracted illustrators take any responsibility of any omission, wrongful inclusion or topographical error which may occur in this drawing as it is an artistic impression only. While every endeavor has been made to verify the correct details in the publication, neither the agent, vendor nor contracted typesetter accept liability for any error or omission.