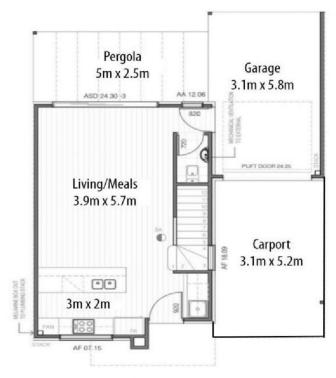

#### **Ground Level**

**Upper Level** 

This floorplan is for illustration purposes only and all measurements are approximate. Any fixtures shown may not necessarily be included in the sale contract and is essential that any queries are directed to the agent. Any information that is intended to be relied upon, should be independently verified. Nether the agent, vendor or contracted illustrators take any responsibility of any omission, wrongful inclusion or topographical error which may occur in this drawing as it is an artistic impression only. While every endeavor has been made

### Total House Size: 166m<sup>2</sup>