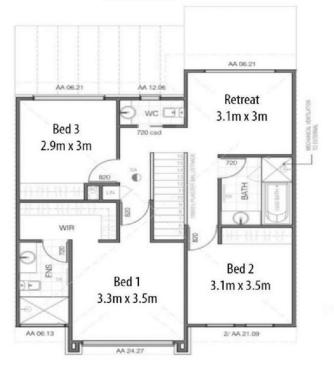

#### **Ground Level**

**Upper Level** 

This floorplan is for illustration purposes only and all measurements are approximate. Any fixtures shown may not necessarily be included in the sale contract and is essential that any queries are directed to the agent. Any information that is intended to be relied upon, should be independently verified. Nether the agent, vendor or contracted illustrators take any responsibility of any omission, wrongful inclusion or topographical error which may occur in this drawing as it is an artistic impression only. While every endeavor has been made

### Total House Size: 166m<sup>2</sup>