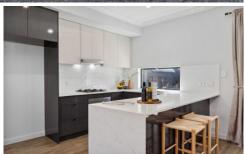

The main living spaces really are a great design. Set up with a large central kitchen that separates the lounge area

3 🕮 2 🖺 1 🖨

**Price**: \$ 738,000

**View**: https://www.bruse.com.au/sale/sa/eastern-subur bs/hectorville/residential/house/7729965